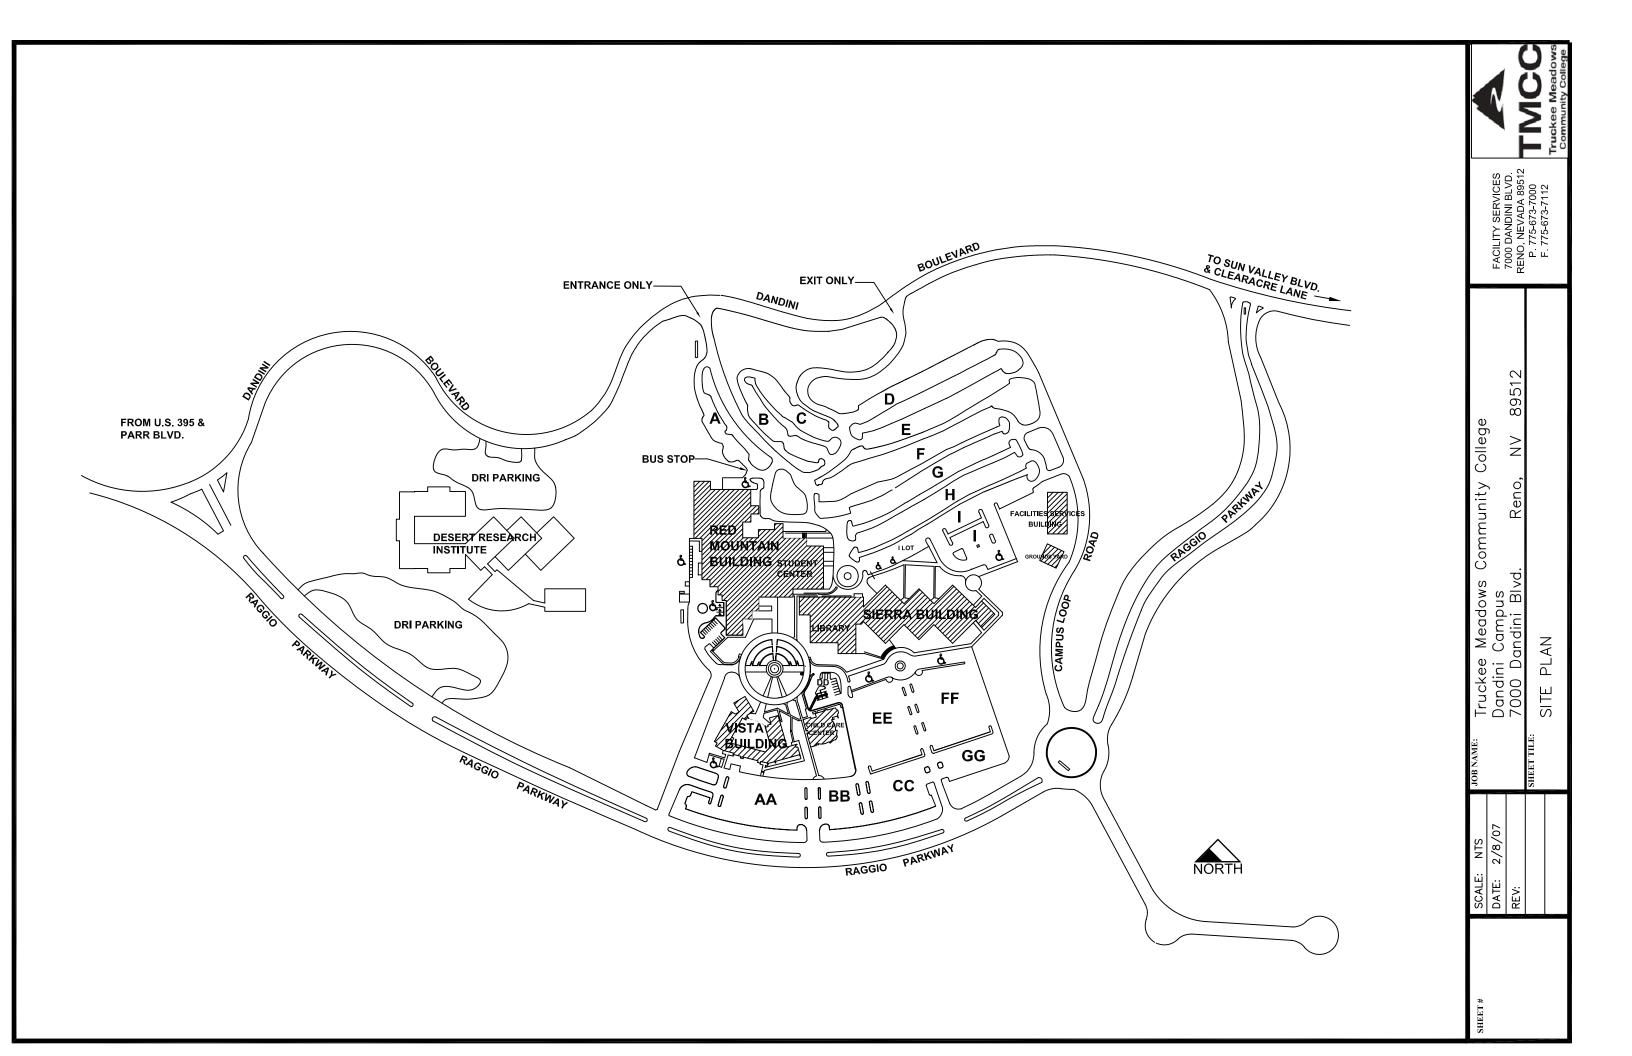

TRUCKEE MEADOWS COMMUNITY COLLEGE
RENO VICINITY MAP

## Dandini Campus

**Danindi Campus** 

Red Mountain Building – Student Services Center

| SHEET# | SCALE: N.T.S.  DATE: 2-8-07  REV: | Red Mountain Building | JOB NAME:   | FACILITY SERVICES<br>7000 DANDINI BLVD.<br>RENO, NEVADA 89512 | A                                      |
|--------|-----------------------------------|-----------------------|-------------|---------------------------------------------------------------|----------------------------------------|
|        |                                   | FOURTH FLOOR PLAN     | SHEET TILE: |                                                               | TMCC Truckee Meadows Community College |