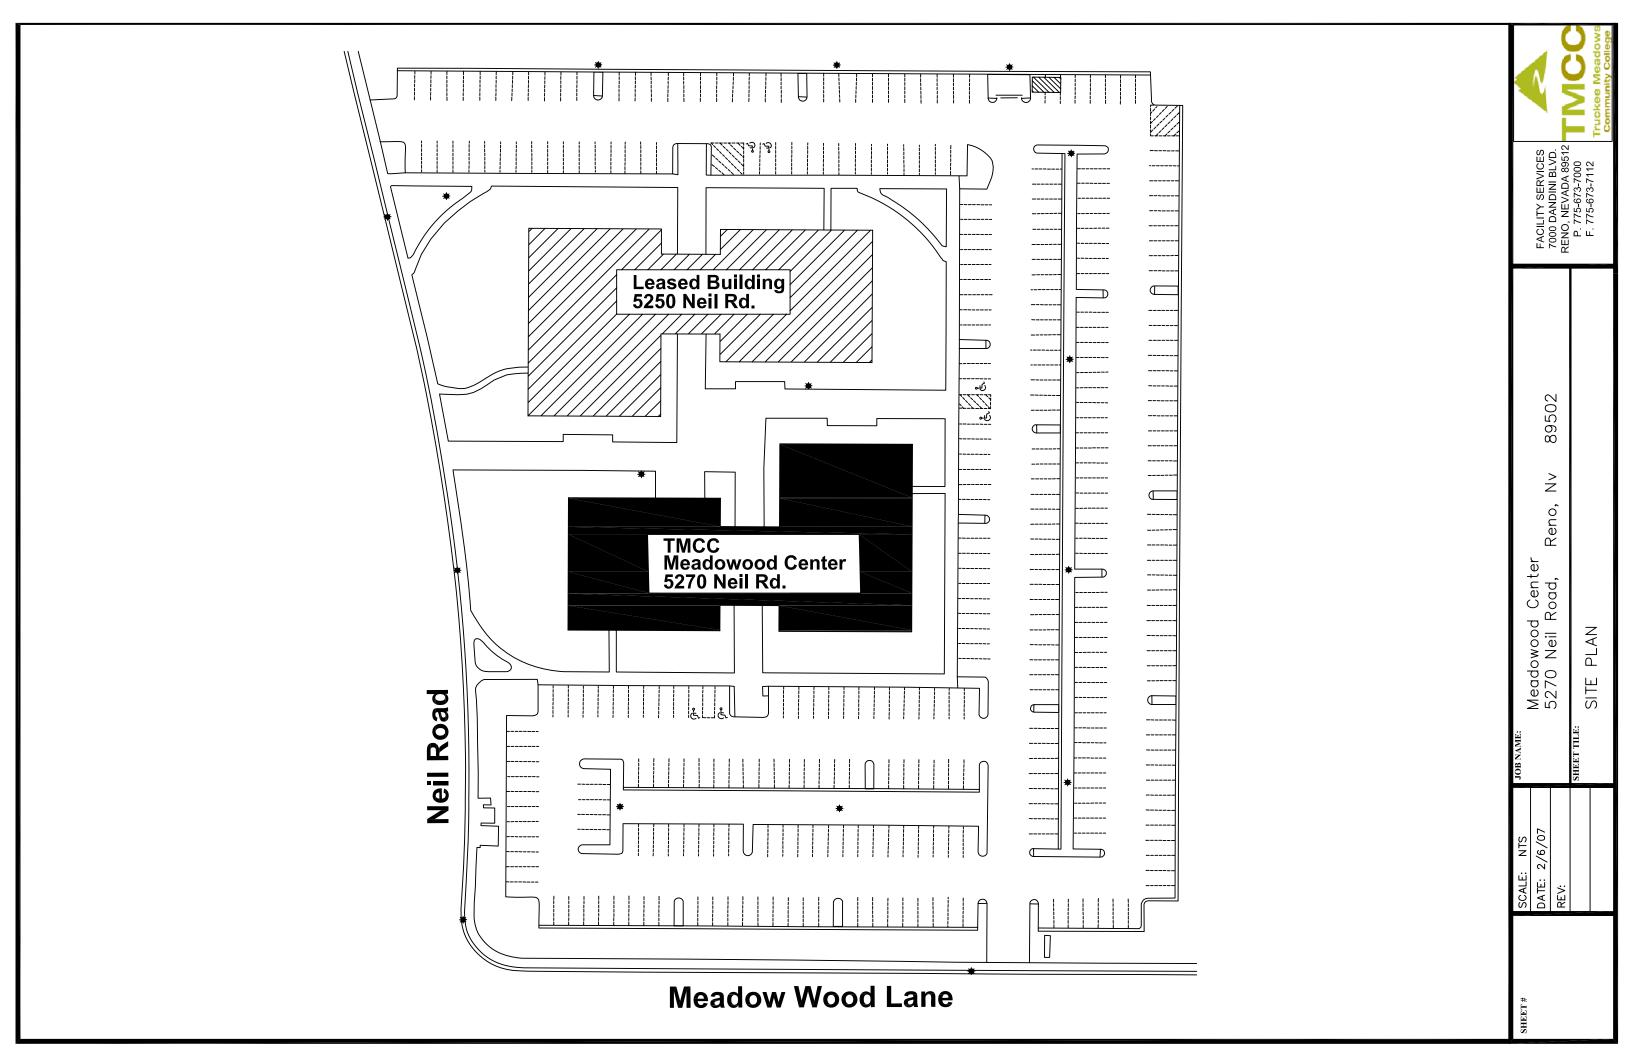

### **Meadowood Center**

**Meadowood Center** 

### TRUCKEE MEADOWS COMMUNITY COLLEGE Property Listings for 2010

| Site        | Building / Property                                       | Acres | Year Built/Additions     | Bldg. ASF | GSF     | Water Rights<br>acre/ft | Mineral<br>Rights | Purpose                                                                                  | APN        | Owned/<br>Leased |
|-------------|-----------------------------------------------------------|-------|--------------------------|-----------|---------|-------------------------|-------------------|------------------------------------------------------------------------------------------|------------|------------------|
| Dandini     | 7000 Dandini Blvd<br>Reno, NV                             | 64.9  |                          |           |         | None                    | Unknown           | Main Campus with facility expansion capabilities                                         | 035-012-01 | Owned            |
| Dandini     | Red Mountain                                              | 0 1.0 | 1976/1980/1985/1987/2004 | 155,947   | 249,360 | 110110                  | C.III.II          | General Education                                                                        | 000 012 01 | Owned            |
| Dandini     | Vista                                                     |       | 1992                     | 23,699    | 45,187  |                         |                   | General Education                                                                        |            | Owned            |
| Dandini     | Sierra                                                    |       | 1996                     | 48,902    | 78,386  |                         |                   | General Education                                                                        |            | Owned            |
| Dandini     | Library                                                   |       | 1995                     | 28,220    | 37,116  |                         |                   | Library Services                                                                         |            | Owned            |
| Dandini     | Child Care Center                                         |       | 1992                     | 7,223     | 9,748   |                         |                   | Child Care Services                                                                      |            | Owned            |
| Dandini     | Facilities Services                                       |       | 2003                     | 7,241     | 9,404   |                         |                   | Facilities Services                                                                      |            | Owned            |
| Total       |                                                           | 64.9  |                          | .,        | 429,201 |                         |                   |                                                                                          |            |                  |
| Keystone    | Redfield Performing<br>Arts Center,<br>505 Keystone Ave   | 0     | 1966                     | 8,619     | 11,703  | None                    | n/a               | Performing Arts Education and Presentation                                               |            | Leased<br>Space  |
| Meadowood   | 5250 Niel Road                                            | 2.47  | 1985                     | 34,475    | 46,668  | 2.47                    |                   | Leased to a Commercial<br>Property Management<br>Company                                 | 025-551-09 | Owned            |
| Meadowood   | 5270 Niel Road                                            | 2.55  | 1985                     | 34,475    | 46,668  | 2.08                    |                   | General Education                                                                        | 025-551-09 | Owned            |
| Meadowood   | 3270 Mei Noau                                             | 2.55  | 1905                     | 34,475    | 40,000  | 2.00                    |                   | General Education                                                                        | 023-331-10 | Owned            |
| Meadowood   | 5250 Wild Rose Dr.                                        | 0.77  |                          |           |         | 9.26                    | Unkown            | Vacant                                                                                   | 025-403-09 | Owned            |
| Meadowood   | Wild Rose                                                 | 0.91  |                          |           |         | 9.6                     | Unkown            | Vacant                                                                                   | 025-403-12 | Owned            |
| IGT/ Edison | Applied Technology<br>Center Building<br>475 Edison Way   | 4.8   | 1976                     | 63,963    | 96,296  | None                    | Unknown           | Applied Technology<br>Education Site includes<br>building, storage lot, &<br>parking lot | 012-361-10 | Owned            |
| Redfield-B  | Redfield High-Tech<br>Center for TMCC<br>18600 Wedge Pkwy | 4.59  | 2005                     | 20,765    | 34,542  | 4.12                    | Unknown           | Collaborative 60 acre campus shared with other NSHE colleges.                            | 144-070-17 | Owned            |
|             | Facilities Storage                                        |       |                          |           |         |                         |                   | Furniture / Supplies                                                                     |            | Leased           |
| Reno        | (Panther Valley)                                          | NA    | Feb-03                   | 2,000     | 2,000   | None                    | Unknown           | Storage                                                                                  | NA         | Space            |
| Reno        | TMCC Police<br>Department Storage<br>(Longely Lane)       | NA    | 1-May-07                 | 1,901     | 1,901   | None                    | Unknown           | Storage                                                                                  | NA         | Leased<br>Space  |
|             |                                                           | 80.99 |                          | 433,529   | 665,078 |                         |                   |                                                                                          |            |                  |