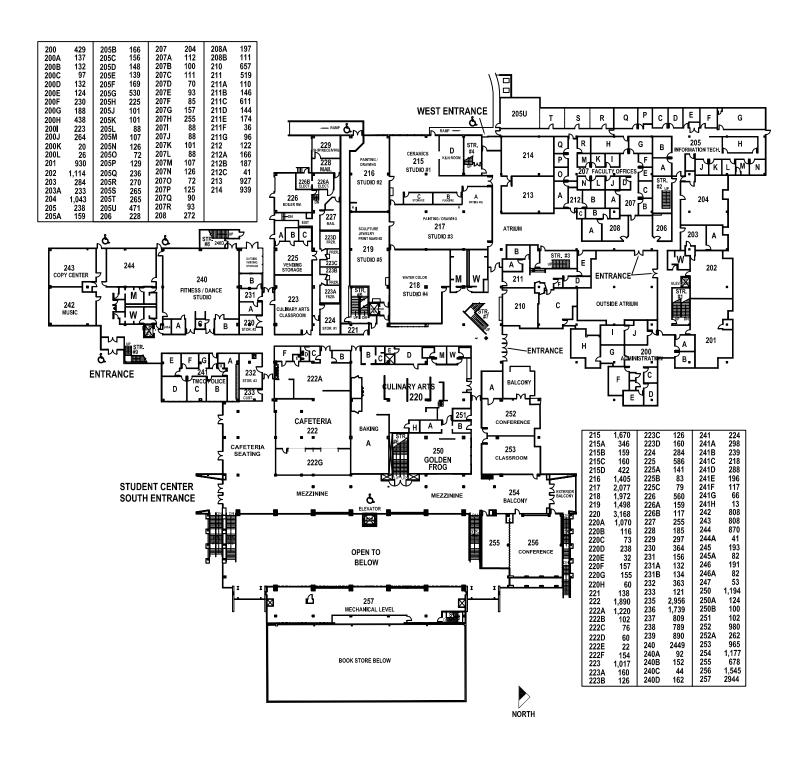

### TRUCKEE MEADOWS COMMUNITY COLLEGE Property Listings for 2010

| Site        | Building / Property                                       | Acres | Year Built/Additions     | Bldg. ASF | GSF     | Water Rights<br>acre/ft | Mineral<br>Rights | Purpose                                                                                  | APN        | Owned/<br>Leased |
|-------------|-----------------------------------------------------------|-------|--------------------------|-----------|---------|-------------------------|-------------------|------------------------------------------------------------------------------------------|------------|------------------|
| Dandini     | 7000 Dandini Blvd<br>Reno, NV                             | 64.9  |                          |           |         | None                    | Unknown           | Main Campus with facility expansion capabilities                                         | 035-012-01 | Owned            |
| Dandini     | Red Mountain                                              | 0 1.0 | 1976/1980/1985/1987/2004 | 155,947   | 249,360 | 110110                  | C.III.II          | General Education                                                                        | 000 012 01 | Owned            |
| Dandini     | Vista                                                     |       | 1992                     | 23,699    | 45,187  |                         |                   | General Education                                                                        |            | Owned            |
| Dandini     | Sierra                                                    |       | 1996                     | 48,902    | 78,386  |                         |                   | General Education                                                                        |            | Owned            |
| Dandini     | Library                                                   |       | 1995                     | 28,220    | 37,116  |                         |                   | Library Services                                                                         |            | Owned            |
| Dandini     | Child Care Center                                         |       | 1992                     | 7,223     | 9,748   |                         |                   | Child Care Services                                                                      |            | Owned            |
| Dandini     | Facilities Services                                       |       | 2003                     | 7,241     | 9,404   |                         |                   | Facilities Services                                                                      |            | Owned            |
| Total       |                                                           | 64.9  |                          | .,        | 429,201 |                         |                   |                                                                                          |            |                  |
| Keystone    | Redfield Performing<br>Arts Center,<br>505 Keystone Ave   | 0     | 1966                     | 8,619     | 11,703  | None                    | n/a               | Performing Arts Education and Presentation                                               |            | Leased<br>Space  |
| Meadowood   | 5250 Niel Road                                            | 2.47  | 1985                     | 34,475    | 46,668  | 2.47                    |                   | Leased to a Commercial<br>Property Management<br>Company                                 | 025-551-09 | Owned            |
| Meadowood   | 5270 Niel Road                                            | 2.55  | 1985                     | 34,475    | 46,668  | 2.08                    |                   | General Education                                                                        | 025-551-09 | Owned            |
| Meadowood   | 3270 Mei Noau                                             | 2.55  | 1905                     | 34,475    | 40,000  | 2.00                    |                   | General Education                                                                        | 023-331-10 | Owned            |
| Meadowood   | 5250 Wild Rose Dr.                                        | 0.77  |                          |           |         | 9.26                    | Unkown            | Vacant                                                                                   | 025-403-09 | Owned            |
| Meadowood   | Wild Rose                                                 | 0.91  |                          |           |         | 9.6                     | Unkown            | Vacant                                                                                   | 025-403-12 | Owned            |
| IGT/ Edison | Applied Technology<br>Center Building<br>475 Edison Way   | 4.8   | 1976                     | 63,963    | 96,296  | None                    | Unknown           | Applied Technology<br>Education Site includes<br>building, storage lot, &<br>parking lot | 012-361-10 | Owned            |
| Redfield-B  | Redfield High-Tech<br>Center for TMCC<br>18600 Wedge Pkwy | 4.59  | 2005                     | 20,765    | 34,542  | 4.12                    | Unknown           | Collaborative 60 acre campus shared with other NSHE colleges.                            | 144-070-17 | Owned            |
|             | Facilities Storage                                        |       |                          |           |         |                         |                   | Furniture / Supplies                                                                     |            | Leased           |
| Reno        | (Panther Valley)                                          | NA    | Feb-03                   | 2,000     | 2,000   | None                    | Unknown           | Storage                                                                                  | NA         | Space            |
| Reno        | TMCC Police<br>Department Storage<br>(Longely Lane)       | NA    | 1-May-07                 | 1,901     | 1,901   | None                    | Unknown           | Storage                                                                                  | NA         | Leased<br>Space  |
|             |                                                           | 80.99 |                          | 433,529   | 665,078 |                         |                   |                                                                                          |            |                  |