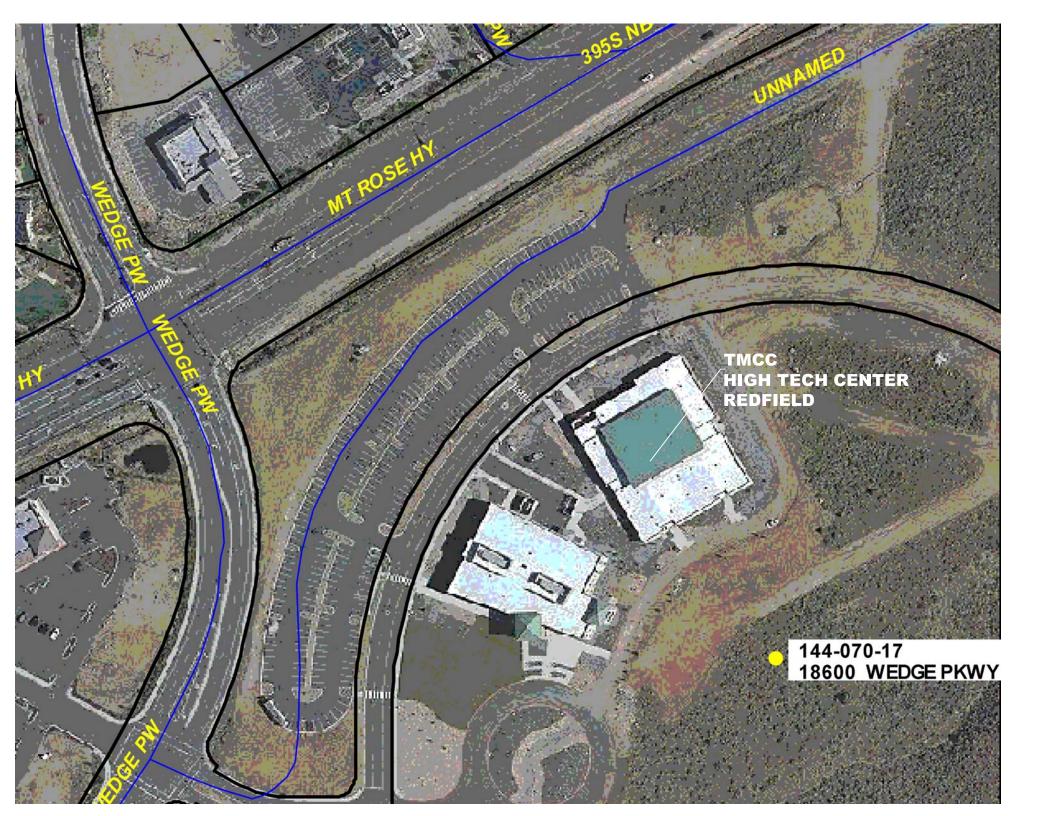

### TRUCKEE MEADOWS COMMUNITY COLLEGE Property Listings for 2010

| Site        | Building / Property                                       | Acres | Year Built/Additions     | Bldg. ASF | GSF     | Water Rights<br>acre/ft | Mineral<br>Rights | Purpose                                                                                  | APN        | Owned/<br>Leased |
|-------------|-----------------------------------------------------------|-------|--------------------------|-----------|---------|-------------------------|-------------------|------------------------------------------------------------------------------------------|------------|------------------|
| Dandini     | 7000 Dandini Blvd<br>Reno, NV                             | 64.9  |                          |           |         | None                    | Unknown           | Main Campus with facility expansion capabilities                                         | 035-012-01 | Owned            |
| Dandini     | Red Mountain                                              | 0 1.0 | 1976/1980/1985/1987/2004 | 155,947   | 249,360 | 110110                  | C.III.II          | General Education                                                                        | 000 012 01 | Owned            |
| Dandini     | Vista                                                     |       | 1992                     | 23,699    | 45,187  |                         |                   | General Education                                                                        |            | Owned            |
| Dandini     | Sierra                                                    |       | 1996                     | 48,902    | 78,386  |                         |                   | General Education                                                                        |            | Owned            |
| Dandini     | Library                                                   |       | 1995                     | 28,220    | 37,116  |                         |                   | Library Services                                                                         |            | Owned            |
| Dandini     | Child Care Center                                         |       | 1992                     | 7,223     | 9,748   |                         |                   | Child Care Services                                                                      |            | Owned            |
| Dandini     | Facilities Services                                       |       | 2003                     | 7,241     | 9,404   |                         |                   | Facilities Services                                                                      |            | Owned            |
| Total       |                                                           | 64.9  |                          | .,        | 429,201 |                         |                   |                                                                                          |            |                  |
| Keystone    | Redfield Performing<br>Arts Center,<br>505 Keystone Ave   | 0     | 1966                     | 8,619     | 11,703  | None                    | n/a               | Performing Arts Education and Presentation                                               |            | Leased<br>Space  |
| Meadowood   | 5250 Niel Road                                            | 2.47  | 1985                     | 34,475    | 46,668  | 2.47                    |                   | Leased to a Commercial<br>Property Management<br>Company                                 | 025-551-09 | Owned            |
| Meadowood   | 5270 Niel Road                                            | 2.55  | 1985                     | 34,475    | 46,668  | 2.08                    |                   | General Education                                                                        | 025-551-09 | Owned            |
| Meadowood   | 3270 Mei Noau                                             | 2.55  | 1905                     | 34,475    | 40,000  | 2.00                    |                   | General Education                                                                        | 023-331-10 | Owned            |
| Meadowood   | 5250 Wild Rose Dr.                                        | 0.77  |                          |           |         | 9.26                    | Unkown            | Vacant                                                                                   | 025-403-09 | Owned            |
| Meadowood   | Wild Rose                                                 | 0.91  |                          |           |         | 9.6                     | Unkown            | Vacant                                                                                   | 025-403-12 | Owned            |
| IGT/ Edison | Applied Technology<br>Center Building<br>475 Edison Way   | 4.8   | 1976                     | 63,963    | 96,296  | None                    | Unknown           | Applied Technology<br>Education Site includes<br>building, storage lot, &<br>parking lot | 012-361-10 | Owned            |
| Redfield-B  | Redfield High-Tech<br>Center for TMCC<br>18600 Wedge Pkwy | 4.59  | 2005                     | 20,765    | 34,542  | 4.12                    | Unknown           | Collaborative 60 acre campus shared with other NSHE colleges.                            | 144-070-17 | Owned            |
|             | Facilities Storage                                        |       |                          |           |         |                         |                   | Furniture / Supplies                                                                     |            | Leased           |
| Reno        | (Panther Valley)                                          | NA    | Feb-03                   | 2,000     | 2,000   | None                    | Unknown           | Storage                                                                                  | NA         | Space            |
| Reno        | TMCC Police<br>Department Storage<br>(Longely Lane)       | NA    | 1-May-07                 | 1,901     | 1,901   | None                    | Unknown           | Storage                                                                                  | NA         | Leased<br>Space  |
|             |                                                           | 80.99 |                          | 433,529   | 665,078 |                         |                   |                                                                                          |            |                  |

## High Tech Center-Redfield

**High Tech Center at Redfield** 