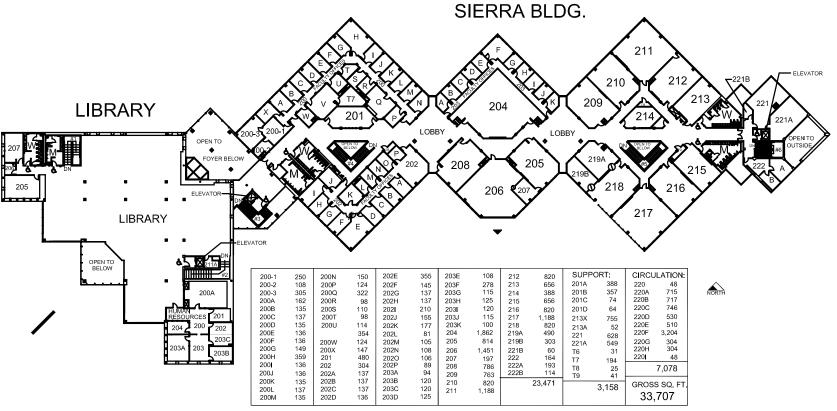

### TRUCKEE MEADOWS COMMUNITY COLLEGE Property Listings for 2010

| Site        | Building / Property                                       | Acres | Year Built/Additions     | Bldg. ASF | GSF     | Water Rights<br>acre/ft | Mineral<br>Rights | Purpose                                                                                  | APN        | Owned/<br>Leased |
|-------------|-----------------------------------------------------------|-------|--------------------------|-----------|---------|-------------------------|-------------------|------------------------------------------------------------------------------------------|------------|------------------|
| Dandini     | 7000 Dandini Blvd<br>Reno, NV                             | 64.9  |                          |           |         | None                    | Unknown           | Main Campus with facility expansion capabilities                                         | 035-012-01 | Owned            |
| Dandini     | Red Mountain                                              | 0 1.0 | 1976/1980/1985/1987/2004 | 155,947   | 249,360 | 110110                  | C.III.II          | General Education                                                                        | 000 012 01 | Owned            |
| Dandini     | Vista                                                     |       | 1992                     | 23,699    | 45,187  |                         |                   | General Education                                                                        |            | Owned            |
| Dandini     | Sierra                                                    |       | 1996                     | 48,902    | 78,386  |                         |                   | General Education                                                                        |            | Owned            |
| Dandini     | Library                                                   |       | 1995                     | 28,220    | 37,116  |                         |                   | Library Services                                                                         |            | Owned            |
| Dandini     | Child Care Center                                         |       | 1992                     | 7,223     | 9,748   |                         |                   | Child Care Services                                                                      |            | Owned            |
| Dandini     | Facilities Services                                       |       | 2003                     | 7,241     | 9,404   |                         |                   | Facilities Services                                                                      |            | Owned            |
| Total       |                                                           | 64.9  |                          | .,        | 429,201 |                         |                   |                                                                                          |            |                  |
| Keystone    | Redfield Performing<br>Arts Center,<br>505 Keystone Ave   | 0     | 1966                     | 8,619     | 11,703  | None                    | n/a               | Performing Arts Education and Presentation                                               |            | Leased<br>Space  |
| Meadowood   | 5250 Niel Road                                            | 2.47  | 1985                     | 34,475    | 46,668  | 2.47                    |                   | Leased to a Commercial<br>Property Management<br>Company                                 | 025-551-09 | Owned            |
| Meadowood   | 5270 Niel Road                                            | 2.55  | 1985                     | 34,475    | 46,668  | 2.08                    |                   | General Education                                                                        | 025-551-09 | Owned            |
| Meadowood   | 3270 Mei Noau                                             | 2.55  | 1905                     | 34,475    | 40,000  | 2.00                    |                   | General Education                                                                        | 023-331-10 | Owned            |
| Meadowood   | 5250 Wild Rose Dr.                                        | 0.77  |                          |           |         | 9.26                    | Unkown            | Vacant                                                                                   | 025-403-09 | Owned            |
| Meadowood   | Wild Rose                                                 | 0.91  |                          |           |         | 9.6                     | Unkown            | Vacant                                                                                   | 025-403-12 | Owned            |
| IGT/ Edison | Applied Technology<br>Center Building<br>475 Edison Way   | 4.8   | 1976                     | 63,963    | 96,296  | None                    | Unknown           | Applied Technology<br>Education Site includes<br>building, storage lot, &<br>parking lot | 012-361-10 | Owned            |
| Redfield-B  | Redfield High-Tech<br>Center for TMCC<br>18600 Wedge Pkwy | 4.59  | 2005                     | 20,765    | 34,542  | 4.12                    | Unknown           | Collaborative 60 acre campus shared with other NSHE colleges.                            | 144-070-17 | Owned            |
|             | Facilities Storage                                        |       |                          |           |         |                         |                   | Furniture / Supplies                                                                     |            | Leased           |
| Reno        | (Panther Valley)                                          | NA    | Feb-03                   | 2,000     | 2,000   | None                    | Unknown           | Storage                                                                                  | NA         | Space            |
| Reno        | TMCC Police<br>Department Storage<br>(Longely Lane)       | NA    | 1-May-07                 | 1,901     | 1,901   | None                    | Unknown           | Storage                                                                                  | NA         | Leased<br>Space  |
|             |                                                           | 80.99 |                          | 433,529   | 665,078 |                         |                   |                                                                                          |            |                  |

Sierra Building

Library

**Child Care Center** 

| C 100  | 137 | C 104  | 1,489 | 0.400  | 0.40 | NET ASSIGN. SQ.FT. |
|--------|-----|--------|-------|--------|------|--------------------|
|        |     |        | •     | C 109  | 249  |                    |
| C 100A | 12  | C 104A | 91    | C 109A | 13   | 7,543              |
| C 100B | 36  | C 104B | 48    | C 110  | 528  | CORRIDOR: 1,222    |
| C 100C | 122 | C 105  | 562   | C 110A | 21   | CORRIDOR. 1,222    |
| C 100D | 125 |        |       | C 110B | 35   |                    |
| C 101  | 148 | C 106  | 1,041 | C 111  | 90   |                    |
| C 102  | 339 | C 107  | 568   | C 112  | 753  |                    |
| C 102A | 42  | C 107A | 23    | C 112A | 24   |                    |
| C 103  | 331 | C 107B | 27    | C 112B | 50   |                    |
| C 103A | 115 | C 107C | 58    | C 112C | 20   | GROSS SQUARE FEET  |
| C 103B | 27  | C 108  | 39    | C113   | 190  | 8,765              |