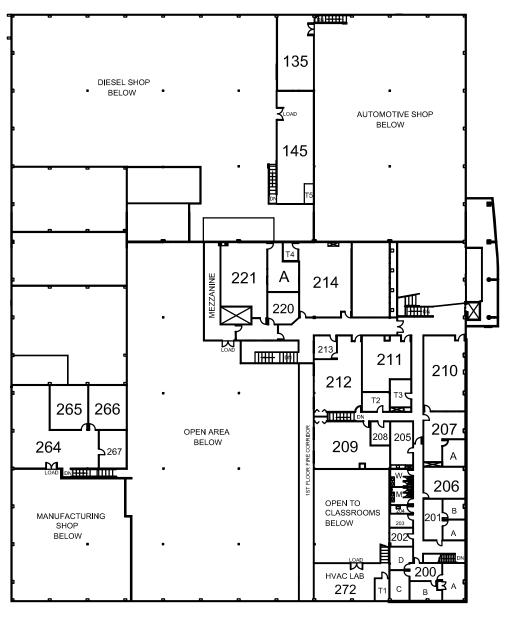

| 135<br>145<br>200<br>200A<br>200B<br>200C<br>200D<br>201<br>201A<br>201B<br>202<br>203 | 764 1,071 151 242 155 162 137 211 123 121 216 87 | 209<br>210<br>211<br>212<br>213<br>214<br>215<br>220<br>221<br>221A<br>264<br>265 | 861<br>862<br>652<br>837<br>141<br>966<br>108<br>260<br>839<br>326<br>1,384 | ר<br>ר<br>ר<br>ר<br>2 | SUPPORT:<br>f1<br>f2<br>f3<br>f4<br>f5<br>204 | 87<br>143<br>160<br>75<br>50<br>49<br>190 | CIRCULATION: 2,298  MISC. SQ FT 222 140 223 477 171A 763 MISC. 3,171 4,551 |
|----------------------------------------------------------------------------------------|--------------------------------------------------|-----------------------------------------------------------------------------------|-----------------------------------------------------------------------------|-----------------------|-----------------------------------------------|-------------------------------------------|----------------------------------------------------------------------------|
| 202<br>203<br>205<br>206<br>207<br>207A<br>208                                         | 216<br>87<br>282<br>361<br>427<br>168<br>122     | 264<br>265<br>266<br>267<br>NET SQ                                                | 470<br>467<br>287                                                           |                       |                                               |                                           | GROSS SQ FT<br>21,063                                                      |

| SHEET# | SCALE: N.T.S.  DATE: 2-8-07  REV: | JOB NAME: IGT APPLIED TECHNOLOGY CENTER 475 EDISON WAY RENO, NV |
|--------|-----------------------------------|-----------------------------------------------------------------|
|        |                                   | SECOND FLOOR PLAN                                               |