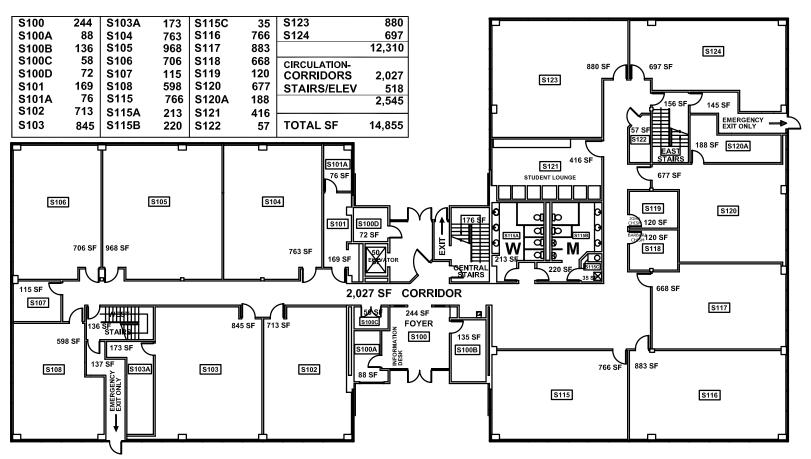

### **Meadowood Center**

**Meadowood Center** 

### TRUCKEE MEADOWS COMMUNITY COLLEGE Property Listings for 2010

| Site        | Building / Property                                       | Acres | Year Built/Additions     | Bldg. ASF | GSF     | Water Rights<br>acre/ft | Mineral<br>Rights | Purpose                                                                                  | APN        | Owned/<br>Leased |
|-------------|-----------------------------------------------------------|-------|--------------------------|-----------|---------|-------------------------|-------------------|------------------------------------------------------------------------------------------|------------|------------------|
| Dandini     | 7000 Dandini Blvd<br>Reno, NV                             | 64.9  |                          |           |         | None                    | Unknown           | Main Campus with facility expansion capabilities                                         | 035-012-01 | Owned            |
| Dandini     | Red Mountain                                              | 0 1.0 | 1976/1980/1985/1987/2004 | 155,947   | 249,360 | 110110                  | C.III.II          | General Education                                                                        | 000 012 01 | Owned            |
| Dandini     | Vista                                                     |       | 1992                     | 23,699    | 45,187  |                         |                   | General Education                                                                        |            | Owned            |
| Dandini     | Sierra                                                    |       | 1996                     | 48,902    | 78,386  |                         |                   | General Education                                                                        |            | Owned            |
| Dandini     | Library                                                   |       | 1995                     | 28,220    | 37,116  |                         |                   | Library Services                                                                         |            | Owned            |
| Dandini     | Child Care Center                                         |       | 1992                     | 7,223     | 9,748   |                         |                   | Child Care Services                                                                      |            | Owned            |
| Dandini     | Facilities Services                                       |       | 2003                     | 7,241     | 9,404   |                         |                   | Facilities Services                                                                      |            | Owned            |
| Total       |                                                           | 64.9  |                          | .,        | 429,201 |                         |                   |                                                                                          |            |                  |
| Keystone    | Redfield Performing<br>Arts Center,<br>505 Keystone Ave   | 0     | 1966                     | 8,619     | 11,703  | None                    | n/a               | Performing Arts Education and Presentation                                               |            | Leased<br>Space  |
| Meadowood   | 5250 Niel Road                                            | 2.47  | 1985                     | 34,475    | 46,668  | 2.47                    |                   | Leased to a Commercial<br>Property Management<br>Company                                 | 025-551-09 | Owned            |
| Meadowood   | 5270 Niel Road                                            | 2.55  | 1985                     | 34,475    | 46,668  | 2.08                    |                   | General Education                                                                        | 025-551-09 | Owned            |
| Meadowood   | 3270 Mei Noau                                             | 2.55  | 1905                     | 34,475    | 40,000  | 2.00                    |                   | General Education                                                                        | 023-331-10 | Owned            |
| Meadowood   | 5250 Wild Rose Dr.                                        | 0.77  |                          |           |         | 9.26                    | Unkown            | Vacant                                                                                   | 025-403-09 | Owned            |
| Meadowood   | Wild Rose                                                 | 0.91  |                          |           |         | 9.6                     | Unkown            | Vacant                                                                                   | 025-403-12 | Owned            |
| IGT/ Edison | Applied Technology<br>Center Building<br>475 Edison Way   | 4.8   | 1976                     | 63,963    | 96,296  | None                    | Unknown           | Applied Technology<br>Education Site includes<br>building, storage lot, &<br>parking lot | 012-361-10 | Owned            |
| Redfield-B  | Redfield High-Tech<br>Center for TMCC<br>18600 Wedge Pkwy | 4.59  | 2005                     | 20,765    | 34,542  | 4.12                    | Unknown           | Collaborative 60 acre campus shared with other NSHE colleges.                            | 144-070-17 | Owned            |
|             | Facilities Storage                                        |       |                          |           |         |                         |                   | Furniture / Supplies                                                                     |            | Leased           |
| Reno        | (Panther Valley)                                          | NA    | Feb-03                   | 2,000     | 2,000   | None                    | Unknown           | Storage                                                                                  | NA         | Space            |
| Reno        | TMCC Police<br>Department Storage<br>(Longely Lane)       | NA    | 1-May-07                 | 1,901     | 1,901   | None                    | Unknown           | Storage                                                                                  | NA         | Leased<br>Space  |
|             |                                                           | 80.99 |                          | 433,529   | 665,078 |                         |                   |                                                                                          |            |                  |