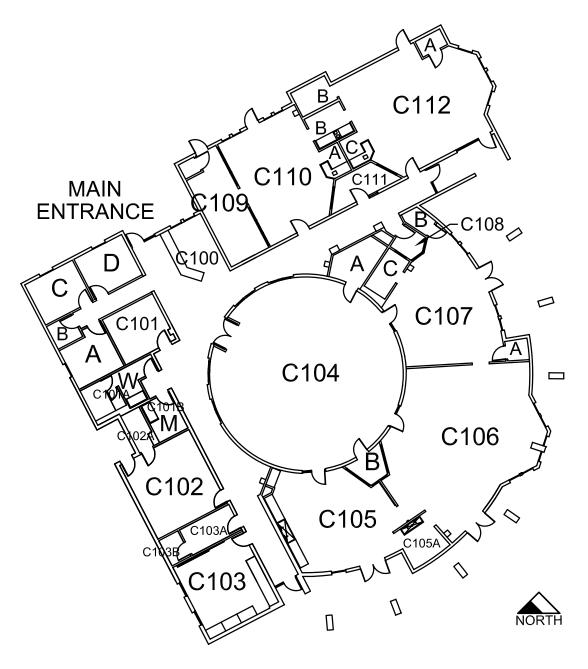

### TRUCKEE MEADOWS COMMUNITY COLLEGE Property Listings for 2010

| Site        | Building / Property                                       | Acres | Year Built/Additions     | Bldg. ASF | GSF     | Water Rights<br>acre/ft | Mineral<br>Rights | Purpose                                                                                  | APN        | Owned/<br>Leased |
|-------------|-----------------------------------------------------------|-------|--------------------------|-----------|---------|-------------------------|-------------------|------------------------------------------------------------------------------------------|------------|------------------|
| Dandini     | 7000 Dandini Blvd<br>Reno, NV                             | 64.9  |                          |           |         | None                    | Unknown           | Main Campus with facility expansion capabilities                                         | 035-012-01 | Owned            |
| Dandini     | Red Mountain                                              | 0 1.0 | 1976/1980/1985/1987/2004 | 155,947   | 249,360 | 110110                  | C.III.II          | General Education                                                                        | 000 012 01 | Owned            |
| Dandini     | Vista                                                     |       | 1992                     | 23,699    | 45,187  |                         |                   | General Education                                                                        |            | Owned            |
| Dandini     | Sierra                                                    |       | 1996                     | 48,902    | 78,386  |                         |                   | General Education                                                                        |            | Owned            |
| Dandini     | Library                                                   |       | 1995                     | 28,220    | 37,116  |                         |                   | Library Services                                                                         |            | Owned            |
| Dandini     | Child Care Center                                         |       | 1992                     | 7,223     | 9,748   |                         |                   | Child Care Services                                                                      |            | Owned            |
| Dandini     | Facilities Services                                       |       | 2003                     | 7,241     | 9,404   |                         |                   | Facilities Services                                                                      |            | Owned            |
| Total       |                                                           | 64.9  |                          | .,        | 429,201 |                         |                   |                                                                                          |            |                  |
| Keystone    | Redfield Performing<br>Arts Center,<br>505 Keystone Ave   | 0     | 1966                     | 8,619     | 11,703  | None                    | n/a               | Performing Arts Education and Presentation                                               |            | Leased<br>Space  |
| Meadowood   | 5250 Niel Road                                            | 2.47  | 1985                     | 34,475    | 46,668  | 2.47                    |                   | Leased to a Commercial<br>Property Management<br>Company                                 | 025-551-09 | Owned            |
| Meadowood   | 5270 Niel Road                                            | 2.55  | 1985                     | 34,475    | 46,668  | 2.08                    |                   | General Education                                                                        | 025-551-09 | Owned            |
| Meadowood   | 3270 Mei Noau                                             | 2.55  | 1905                     | 34,475    | 40,000  | 2.00                    |                   | General Education                                                                        | 023-331-10 | Owned            |
| Meadowood   | 5250 Wild Rose Dr.                                        | 0.77  |                          |           |         | 9.26                    | Unkown            | Vacant                                                                                   | 025-403-09 | Owned            |
| Meadowood   | Wild Rose                                                 | 0.91  |                          |           |         | 9.6                     | Unkown            | Vacant                                                                                   | 025-403-12 | Owned            |
| IGT/ Edison | Applied Technology<br>Center Building<br>475 Edison Way   | 4.8   | 1976                     | 63,963    | 96,296  | None                    | Unknown           | Applied Technology<br>Education Site includes<br>building, storage lot, &<br>parking lot | 012-361-10 | Owned            |
| Redfield-B  | Redfield High-Tech<br>Center for TMCC<br>18600 Wedge Pkwy | 4.59  | 2005                     | 20,765    | 34,542  | 4.12                    | Unknown           | Collaborative 60 acre campus shared with other NSHE colleges.                            | 144-070-17 | Owned            |
|             | Facilities Storage                                        |       |                          |           |         |                         |                   | Furniture / Supplies                                                                     |            | Leased           |
| Reno        | (Panther Valley)                                          | NA    | Feb-03                   | 2,000     | 2,000   | None                    | Unknown           | Storage                                                                                  | NA         | Space            |
| Reno        | TMCC Police<br>Department Storage<br>(Longely Lane)       | NA    | 1-May-07                 | 1,901     | 1,901   | None                    | Unknown           | Storage                                                                                  | NA         | Leased<br>Space  |
|             |                                                           | 80.99 |                          | 433,529   | 665,078 |                         |                   |                                                                                          |            |                  |

Sierra Building

Library

**Child Care Center** 

| C 100  | 137 | C 104  | 1,489 | 0.400  | 0.40 | NET ASSIGN. SQ.FT. |
|--------|-----|--------|-------|--------|------|--------------------|
|        |     |        | •     | C 109  | 249  |                    |
| C 100A | 12  | C 104A | 91    | C 109A | 13   | 7,543              |
| C 100B | 36  | C 104B | 48    | C 110  | 528  | CORRIDOR: 1,222    |
| C 100C | 122 | C 105  | 562   | C 110A | 21   | CORRIDOR. 1,222    |
| C 100D | 125 |        |       | C 110B | 35   |                    |
| C 101  | 148 | C 106  | 1,041 | C 111  | 90   |                    |
| C 102  | 339 | C 107  | 568   | C 112  | 753  |                    |
| C 102A | 42  | C 107A | 23    | C 112A | 24   |                    |
| C 103  | 331 | C 107B | 27    | C 112B | 50   |                    |
| C 103A | 115 | C 107C | 58    | C 112C | 20   | GROSS SQUARE FEET  |
| C 103B | 27  | C 108  | 39    | C113   | 190  | 8,765              |