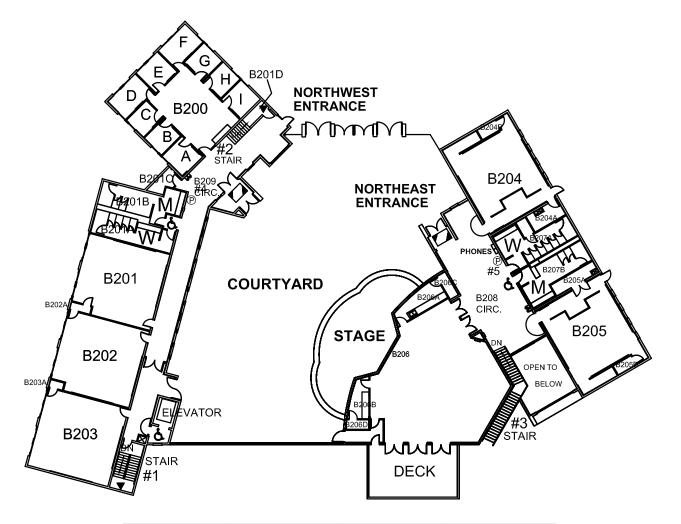

46

45

B 113C

B 113D

179

11,621

| B 200  | 545 | B 203  | 906   | CIRCULATION:            | SUPPOR           | Т:        |
|--------|-----|--------|-------|-------------------------|------------------|-----------|
| B 200A | 112 | B 204  | 947   | B208 CIRC. 1,211        | B 201A           | 261       |
| B 200B | 92  | B 204A | 87    | B209 CIRC. 1,861        | B 201B           | 288       |
| B 200C | 92  | B 204B | 37    | ELEV. LOBBY 43          | B 201C           | 58        |
| B 200D | 143 | B 205  | 947   | 3,115                   | B 201D           | 38        |
| B 200E | 106 | B 205A | 77    |                         | B 202A           | 23        |
| B 200F | 132 | B 205B | 37    |                         | B 203A<br>B 207A | 23<br>324 |
| B 200G | 95  | B 206  | 1,884 |                         | B 207B           | 283       |
| B 200H | 90  | B 206A | 146   | ALIDITODIUM DOCC        |                  | 1.298     |
| B 200I | 103 | B 206B | 98    | AUDITORIUM B206<br>DECK |                  | 1,200     |
| B 201  | 858 | B 206C | 34    | 638 SF                  | GROSS            | SF        |
| B 202  | 875 | B 206D | 30    | (NOT INCLUDED)          | 12,886           | i         |
|        |     |        | 8,473 | 1                       | ,000             |           |

| FACILITY SERVICES<br>7000 DANDINI BLVD.<br>RENO, NEVADA 89512 | Truckee Meadow                     |
|---------------------------------------------------------------|------------------------------------|
| FACILITY SERVICES<br>7000 DANDINI BLVD.<br>RENO, NEVADA 89512 | P. 775-673-7000<br>F. 775-673-7112 |
| JOBNAME:<br>VISTA BLDG.<br>7000 DANDINI BLVD. RENO, NV        | SECOND FLOOR PLAN                  |
| SHEET# SCALE: N.T.S.  DATE: 2-8-07  REV:                      |                                    |