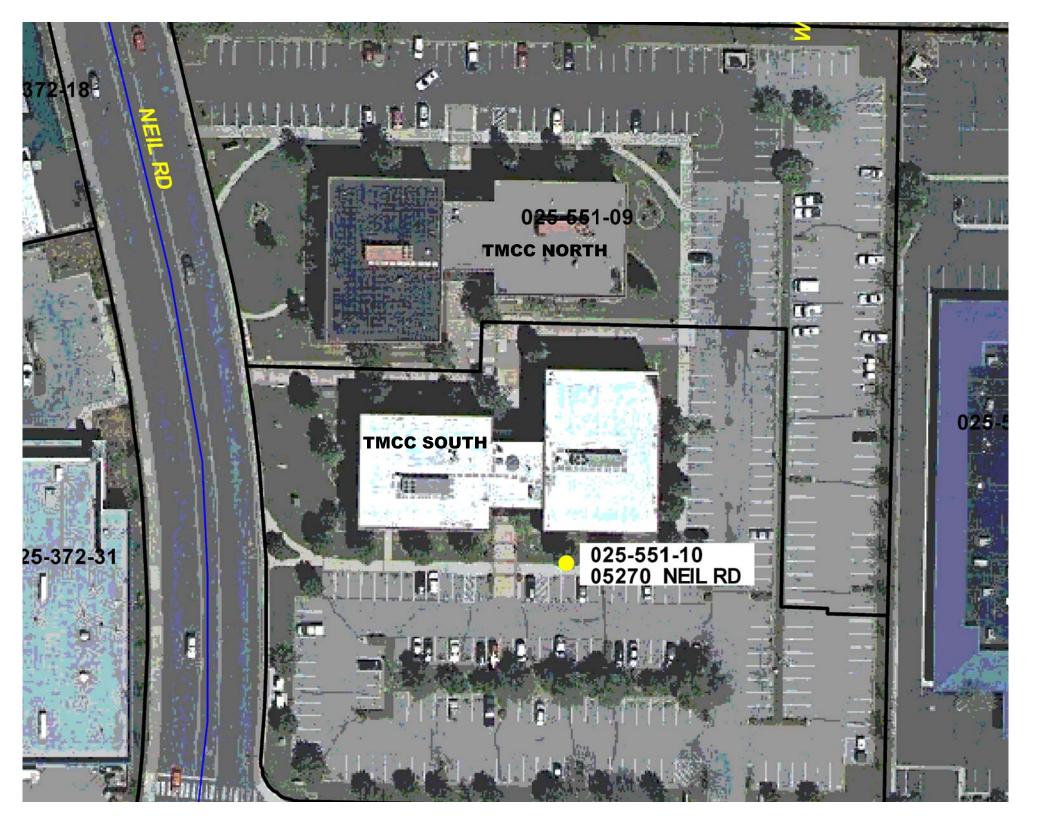

### TRUCKEE MEADOWS COMMUNITY COLLEGE Property Listings for 2010

| Site        | Building / Property                                       | Acres | Year Built/Additions     | Bldg. ASF | GSF     | Water Rights<br>acre/ft | Mineral<br>Rights | Purpose                                                                                  | APN        | Owned/<br>Leased |
|-------------|-----------------------------------------------------------|-------|--------------------------|-----------|---------|-------------------------|-------------------|------------------------------------------------------------------------------------------|------------|------------------|
| Dandini     | 7000 Dandini Blvd<br>Reno, NV                             | 64.9  |                          |           |         | None                    | Unknown           | Main Campus with facility expansion capabilities                                         | 035-012-01 | Owned            |
| Dandini     | Red Mountain                                              | 0 1.0 | 1976/1980/1985/1987/2004 | 155,947   | 249,360 | 110110                  | C.III.II          | General Education                                                                        | 000 012 01 | Owned            |
| Dandini     | Vista                                                     |       | 1992                     | 23,699    | 45,187  |                         |                   | General Education                                                                        |            | Owned            |
| Dandini     | Sierra                                                    |       | 1996                     | 48,902    | 78,386  |                         |                   | General Education                                                                        |            | Owned            |
| Dandini     | Library                                                   |       | 1995                     | 28,220    | 37,116  |                         |                   | Library Services                                                                         |            | Owned            |
| Dandini     | Child Care Center                                         |       | 1992                     | 7,223     | 9,748   |                         |                   | Child Care Services                                                                      |            | Owned            |
| Dandini     | Facilities Services                                       |       | 2003                     | 7,241     | 9,404   |                         |                   | Facilities Services                                                                      |            | Owned            |
| Total       |                                                           | 64.9  |                          | .,        | 429,201 |                         |                   |                                                                                          |            |                  |
| Keystone    | Redfield Performing<br>Arts Center,<br>505 Keystone Ave   | 0     | 1966                     | 8,619     | 11,703  | None                    | n/a               | Performing Arts Education and Presentation                                               |            | Leased<br>Space  |
| Meadowood   | 5250 Niel Road                                            | 2.47  | 1985                     | 34,475    | 46,668  | 2.47                    |                   | Leased to a Commercial<br>Property Management<br>Company                                 | 025-551-09 | Owned            |
| Meadowood   | 5270 Niel Road                                            | 2.55  | 1985                     | 34,475    | 46,668  | 2.08                    |                   | General Education                                                                        | 025-551-09 | Owned            |
| Meadowood   | 3270 Mei Noau                                             | 2.55  | 1905                     | 34,475    | 40,000  | 2.00                    |                   | General Education                                                                        | 023-331-10 | Owned            |
| Meadowood   | 5250 Wild Rose Dr.                                        | 0.77  |                          |           |         | 9.26                    | Unkown            | Vacant                                                                                   | 025-403-09 | Owned            |
| Meadowood   | Wild Rose                                                 | 0.91  |                          |           |         | 9.6                     | Unkown            | Vacant                                                                                   | 025-403-12 | Owned            |
| IGT/ Edison | Applied Technology<br>Center Building<br>475 Edison Way   | 4.8   | 1976                     | 63,963    | 96,296  | None                    | Unknown           | Applied Technology<br>Education Site includes<br>building, storage lot, &<br>parking lot | 012-361-10 | Owned            |
| Redfield-B  | Redfield High-Tech<br>Center for TMCC<br>18600 Wedge Pkwy | 4.59  | 2005                     | 20,765    | 34,542  | 4.12                    | Unknown           | Collaborative 60 acre campus shared with other NSHE colleges.                            | 144-070-17 | Owned            |
|             | Facilities Storage                                        |       |                          |           |         |                         |                   | Furniture / Supplies                                                                     |            | Leased           |
| Reno        | (Panther Valley)                                          | NA    | Feb-03                   | 2,000     | 2,000   | None                    | Unknown           | Storage                                                                                  | NA         | Space            |
| Reno        | TMCC Police<br>Department Storage<br>(Longely Lane)       | NA    | 1-May-07                 | 1,901     | 1,901   | None                    | Unknown           | Storage                                                                                  | NA         | Leased<br>Space  |
|             |                                                           | 80.99 |                          | 433,529   | 665,078 |                         |                   |                                                                                          |            |                  |

### **Meadowood Center**

**Meadowood Center** 