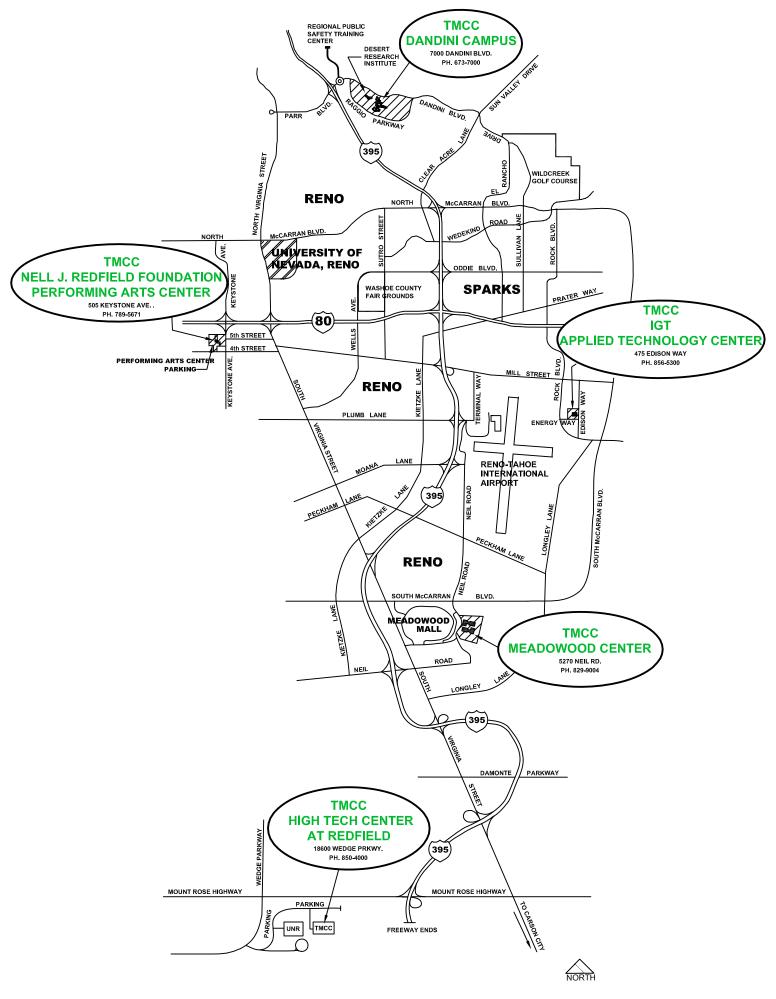

| 2,000     | 2,000   | None                    | Unknown           | Storage                                                                                  | NA         | Space            |
| Reno        | TMCC Police<br>Department Storage<br>(Longely Lane)       | NA    | 1-May-07                 | 1,901     | 1,901   | None                    | Unknown           | Storage                                                                                  | NA         | Leased<br>Space  |
|             |                                                           | 80.99 |                          | 433,529   | 665,078 |                         |                   |                                                                                          |            |                  |



TRUCKEE MEADOWS COMMUNITY COLLEGE
RENO VICINITY MAP

## Dandini Campus







**Danindi Campus** 



Red Mountain Building – Student Services Center















| SHEET# | SCALE: N.T.S.  DATE: 2-8-07  REV: | Red Mountain Building | JOB NAME:   | FACILITY SERVICES<br>7000 DANDINI BLVD.<br>RENO, NEVADA 89512 | A                                      |
|--------|-----------------------------------|-----------------------|-------------|---------------------------------------------------------------|----------------------------------------|
|        |                                   | FOURTH FLOOR PLAN     | SHEET TILE: |                                                               | TMCC Truckee Meadows Community College |



Vista Building



276

83

**B 106D** 

B 106E

B 104A

B 104