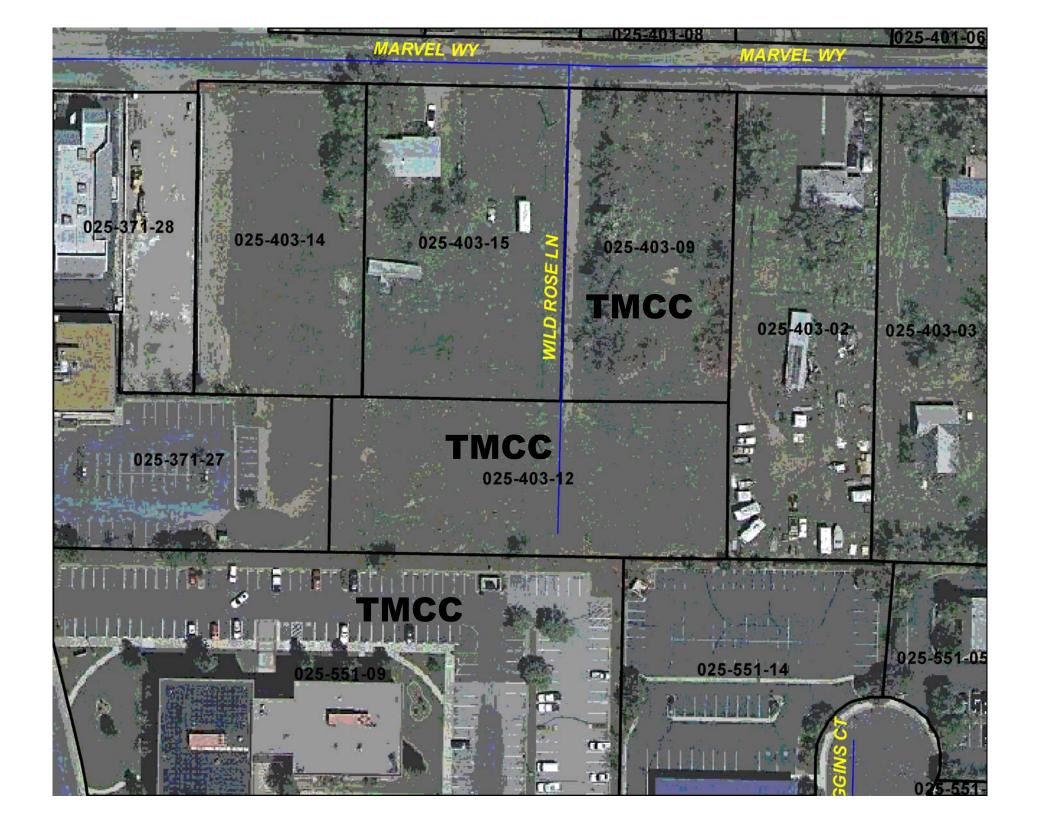

### TRUCKEE MEADOWS COMMUNITY COLLEGE Property Listings for 2010

| Site        | Building / Property                                       | Acres | Year Built/Additions     | Bldg. ASF | GSF     | Water Rights<br>acre/ft | Mineral<br>Rights | Purpose                                                                                  | APN        | Owned/<br>Leased |
|-------------|-----------------------------------------------------------|-------|--------------------------|-----------|---------|-------------------------|-------------------|------------------------------------------------------------------------------------------|------------|------------------|
| Dandini     | 7000 Dandini Blvd<br>Reno, NV                             | 64.9  |                          |           |         | None                    | Unknown           | Main Campus with facility expansion capabilities                                         | 035-012-01 | Owned            |
| Dandini     | Red Mountain                                              | 0 1.0 | 1976/1980/1985/1987/2004 | 155,947   | 249,360 | 110110                  | C.III.II          | General Education                                                                        | 000 012 01 | Owned            |
| Dandini     | Vista                                                     |       | 1992                     | 23,699    | 45,187  |                         |                   | General Education                                                                        |            | Owned            |
| Dandini     | Sierra                                                    |       | 1996                     | 48,902    | 78,386  |                         |                   | General Education                                                                        |            | Owned            |
| Dandini     | Library                                                   |       | 1995                     | 28,220    | 37,116  |                         |                   | Library Services                                                                         |            | Owned            |
| Dandini     | Child Care Center                                         |       | 1992                     | 7,223     | 9,748   |                         |                   | Child Care Services                                                                      |            | Owned            |
| Dandini     | Facilities Services                                       |       | 2003                     | 7,241     | 9,404   |                         |                   | Facilities Services                                                                      |            | Owned            |
| Total       |                                                           | 64.9  |                          | .,        | 429,201 |                         |                   |                                                                                          |            |                  |
| Keystone    | Redfield Performing<br>Arts Center,<br>505 Keystone Ave   | 0     | 1966                     | 8,619     | 11,703  | None                    | n/a               | Performing Arts Education and Presentation                                               |            | Leased<br>Space  |
| Meadowood   | 5250 Niel Road                                            | 2.47  | 1985                     | 34,475    | 46,668  | 2.47                    |                   | Leased to a Commercial<br>Property Management<br>Company                                 | 025-551-09 | Owned            |
| Meadowood   | 5270 Niel Road                                            | 2.55  | 1985                     | 34,475    | 46,668  | 2.08                    |                   | General Education                                                                        | 025-551-09 | Owned            |
| Meadowood   | 3270 Mei Noau                                             | 2.55  | 1905                     | 34,475    | 40,000  | 2.00                    |                   | General Education                                                                        | 023-331-10 | Owned            |
| Meadowood   | 5250 Wild Rose Dr.                                        | 0.77  |                          |           |         | 9.26                    | Unkown            | Vacant                                                                                   | 025-403-09 | Owned            |
| Meadowood   | Wild Rose                                                 | 0.91  |                          |           |         | 9.6                     | Unkown            | Vacant                                                                                   | 025-403-12 | Owned            |
| IGT/ Edison | Applied Technology<br>Center Building<br>475 Edison Way   | 4.8   | 1976                     | 63,963    | 96,296  | None                    | Unknown           | Applied Technology<br>Education Site includes<br>building, storage lot, &<br>parking lot | 012-361-10 | Owned            |
| Redfield-B  | Redfield High-Tech<br>Center for TMCC<br>18600 Wedge Pkwy | 4.59  | 2005                     | 20,765    | 34,542  | 4.12                    | Unknown           | Collaborative 60 acre campus shared with other NSHE colleges.                            | 144-070-17 | Owned            |
|             | Facilities Storage                                        |       |                          |           |         |                         |                   | Furniture / Supplies                                                                     |            | Leased           |
| Reno        | (Panther Valley)                                          | NA    | Feb-03                   | 2,000     | 2,000   | None                    | Unknown           | Storage                                                                                  | NA         | Space            |
| Reno        | TMCC Police<br>Department Storage<br>(Longely Lane)       | NA    | 1-May-07                 | 1,901     | 1,901   | None                    | Unknown           | Storage                                                                                  | NA         | Leased<br>Space  |
|             |                                                           | 80.99 |                          | 433,529   | 665,078 |                         |                   |                                                                                          |            |                  |