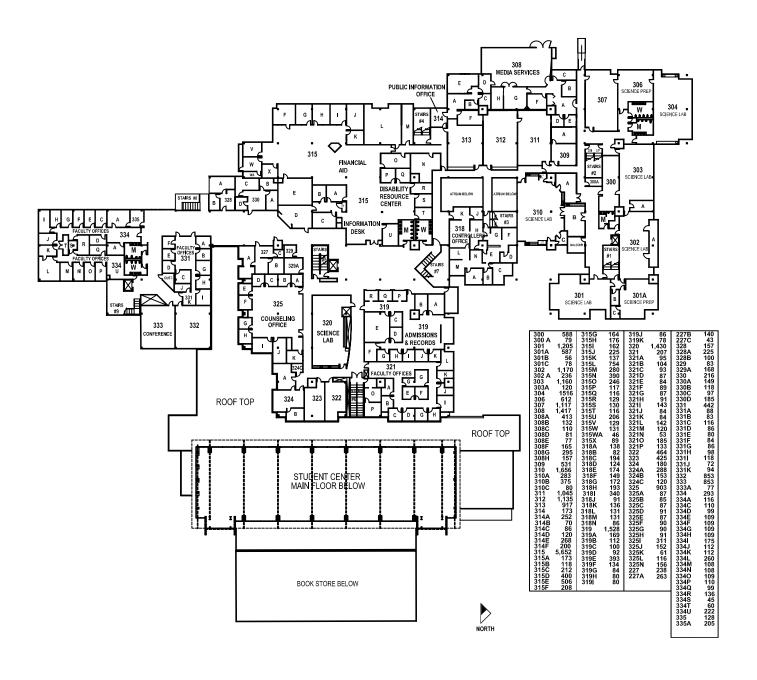

### TRUCKEE MEADOWS COMMUNITY COLLEGE Property Listings for 2010

| Site        | Building / Property                                       | Acres | Year Built/Additions     | Bldg. ASF | GSF     | Water Rights<br>acre/ft | Mineral<br>Rights | Purpose                                                                                  | APN        | Owned/<br>Leased |
|-------------|-----------------------------------------------------------|-------|--------------------------|-----------|---------|-------------------------|-------------------|------------------------------------------------------------------------------------------|------------|------------------|
| Dandini     | 7000 Dandini Blvd<br>Reno, NV                             | 64.9  |                          |           |         | None                    | Unknown           | Main Campus with facility expansion capabilities                                         | 035-012-01 | Owned            |
| Dandini     | Red Mountain                                              | 0 1.0 | 1976/1980/1985/1987/2004 | 155,947   | 249,360 | 110110                  | C.III.II          | General Education                                                                        | 000 012 01 | Owned            |
| Dandini     | Vista                                                     |       | 1992                     | 23,699    | 45,187  |                         |                   | General Education                                                                        |            | Owned            |
| Dandini     | Sierra                                                    |       | 1996                     | 48,902    | 78,386  |                         |                   | General Education                                                                        |            | Owned            |
| Dandini     | Library                                                   |       | 1995                     | 28,220    | 37,116  |                         |                   | Library Services                                                                         |            | Owned            |
| Dandini     | Child Care Center                                         |       | 1992                     | 7,223     | 9,748   |                         |                   | Child Care Services                                                                      |            | Owned            |
| Dandini     | Facilities Services                                       |       | 2003                     | 7,241     | 9,404   |                         |                   | Facilities Services                                                                      |            | Owned            |
| Total       |                                                           | 64.9  |                          | .,        | 429,201 |                         |                   |                                                                                          |            |                  |
| Keystone    | Redfield Performing<br>Arts Center,<br>505 Keystone Ave   | 0     | 1966                     | 8,619     | 11,703  | None                    | n/a               | Performing Arts Education and Presentation                                               |            | Leased<br>Space  |
| Meadowood   | 5250 Niel Road                                            | 2.47  | 1985                     | 34,475    | 46,668  | 2.47                    |                   | Leased to a Commercial<br>Property Management<br>Company                                 | 025-551-09 | Owned            |
| Meadowood   | 5270 Niel Road                                            | 2.55  | 1985                     | 34,475    | 46,668  | 2.08                    |                   | General Education                                                                        | 025-551-09 | Owned            |
| Meadowood   | 3270 Mei Noau                                             | 2.55  | 1905                     | 34,475    | 40,000  | 2.00                    |                   | General Education                                                                        | 023-331-10 | Owned            |
| Meadowood   | 5250 Wild Rose Dr.                                        | 0.77  |                          |           |         | 9.26                    | Unkown            | Vacant                                                                                   | 025-403-09 | Owned            |
| Meadowood   | Wild Rose                                                 | 0.91  |                          |           |         | 9.6                     | Unkown            | Vacant                                                                                   | 025-403-12 | Owned            |
| IGT/ Edison | Applied Technology<br>Center Building<br>475 Edison Way   | 4.8   | 1976                     | 63,963    | 96,296  | None                    | Unknown           | Applied Technology<br>Education Site includes<br>building, storage lot, &<br>parking lot | 012-361-10 | Owned            |
| Redfield-B  | Redfield High-Tech<br>Center for TMCC<br>18600 Wedge Pkwy | 4.59  | 2005                     | 20,765    | 34,542  | 4.12                    | Unknown           | Collaborative 60 acre campus shared with other NSHE colleges.                            | 144-070-17 | Owned            |
|             | Facilities Storage                                        |       |                          |           |         |                         |                   | Furniture / Supplies                                                                     |            | Leased           |
| Reno        | (Panther Valley)                                          | NA    | Feb-03                   | 2,000     | 2,000   | None                    | Unknown           | Storage                                                                                  | NA         | Space            |
| Reno        | TMCC Police<br>Department Storage<br>(Longely Lane)       | NA    | 1-May-07                 | 1,901     | 1,901   | None                    | Unknown           | Storage                                                                                  | NA         | Leased<br>Space  |
|             |                                                           | 80.99 |                          | 433,529   | 665,078 |                         |                   |                                                                                          |            |                  |