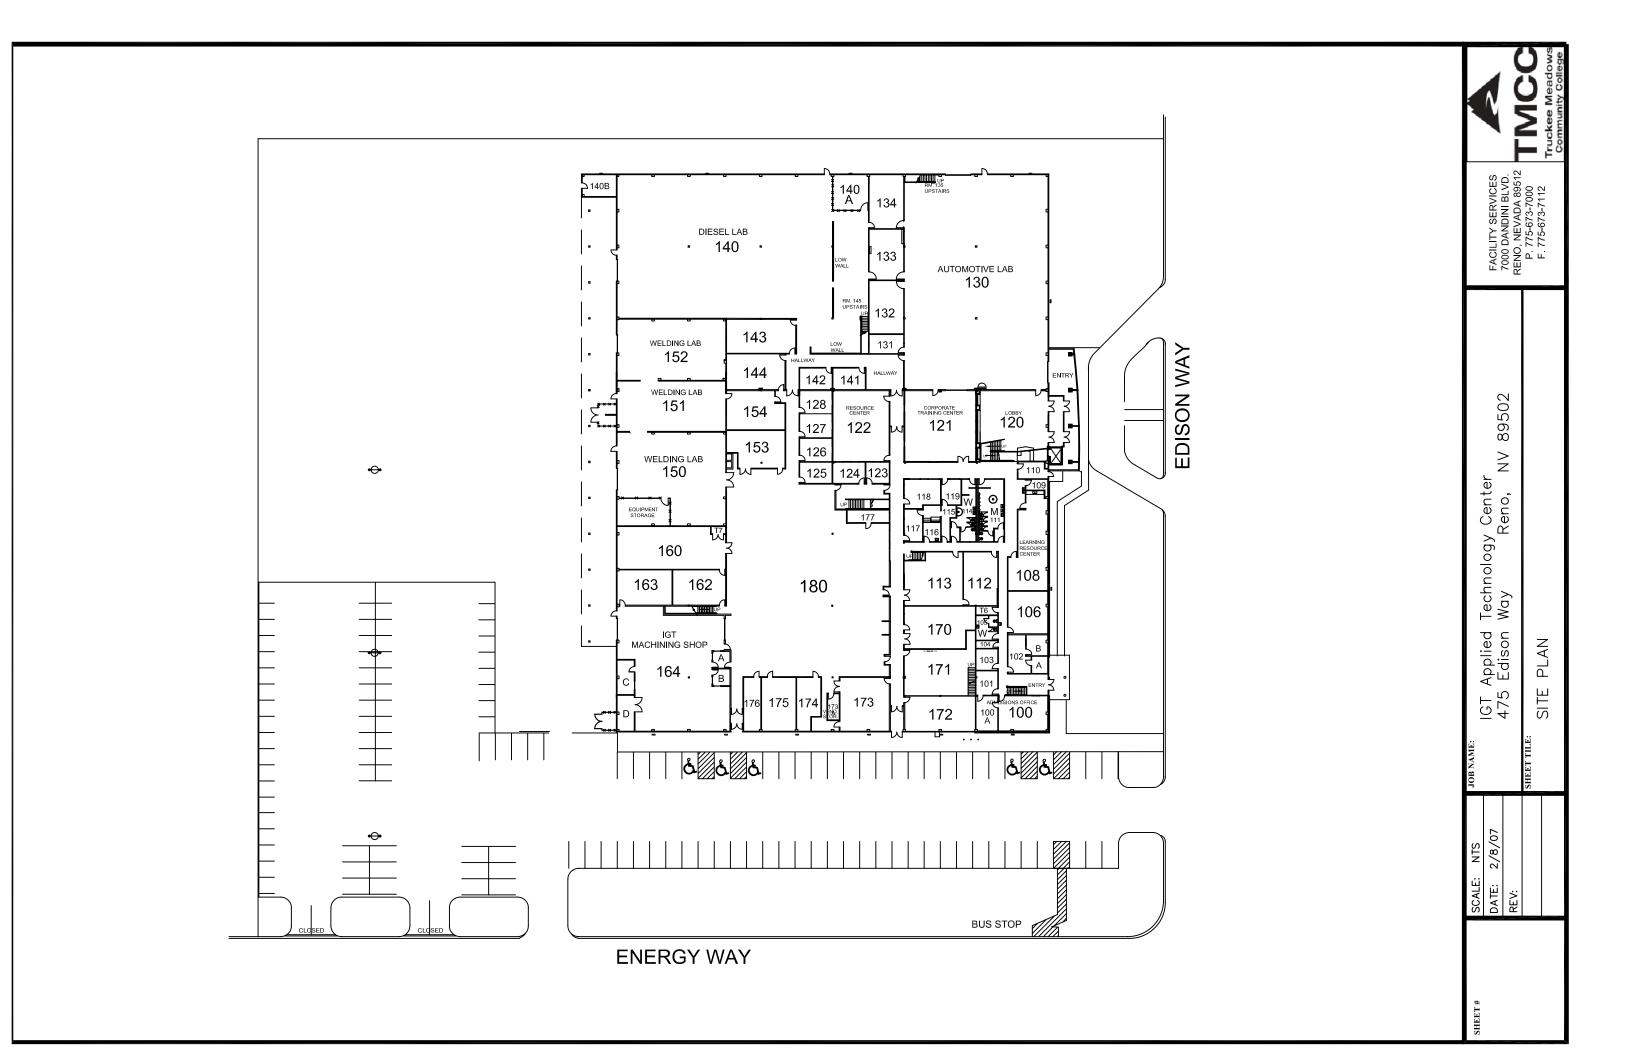

## IGT Applied Technology Center

**IGT-Applied Technology Center** 

| SHEET # SCALE: N.T.S.  DATE: 2-8-07 REV: | IGT APPLIED TECHNOLOGY CENTER  475 EDISON WAY RENO, NV | FACILITY SERVICES 7000 DANDINI BLVD. RENO. NEVADA 89512 |
|------------------------------------------|--------------------------------------------------------|---------------------------------------------------------|
|                                          | FIRST FLOOR PLAN                                       |                                                         |

| 135<br>145<br>200<br>200A<br>200B<br>200C<br>200D<br>201<br>201A<br>201B<br>202<br>203 | 764 1,071 151 242 155 162 137 211 123 121 216 87 | 209<br>210<br>211<br>212<br>213<br>214<br>215<br>220<br>221<br>221A<br>264<br>265 | 861<br>862<br>652<br>837<br>141<br>966<br>108<br>260<br>839<br>326<br>1,384 | ר<br>ר<br>ר<br>ר<br>2 | SUPPORT:<br>f1<br>f2<br>f3<br>f4<br>f5<br>204 | 87<br>143<br>160<br>75<br>50<br>49<br>190 | CIRCULATION: 2,298  MISC. SQ FT 222 140 223 477 171A 763 MISC. 3,171 4,551 |
|----------------------------------------------------------------------------------------|--------------------------------------------------|-----------------------------------------------------------------------------------|-----------------------------------------------------------------------------|-----------------------|-----------------------------------------------|-------------------------------------------|----------------------------------------------------------------------------|
| 202<br>203<br>205<br>206<br>207<br>207A<br>208                                         | 216<br>87<br>282<br>361<br>427<br>168<br>122     | 264<br>265<br>266<br>267<br>NET SQ                                                | 470<br>467<br>287                                                           |                       |                                               |                                           | GROSS SQ FT<br>21,063                                                      |