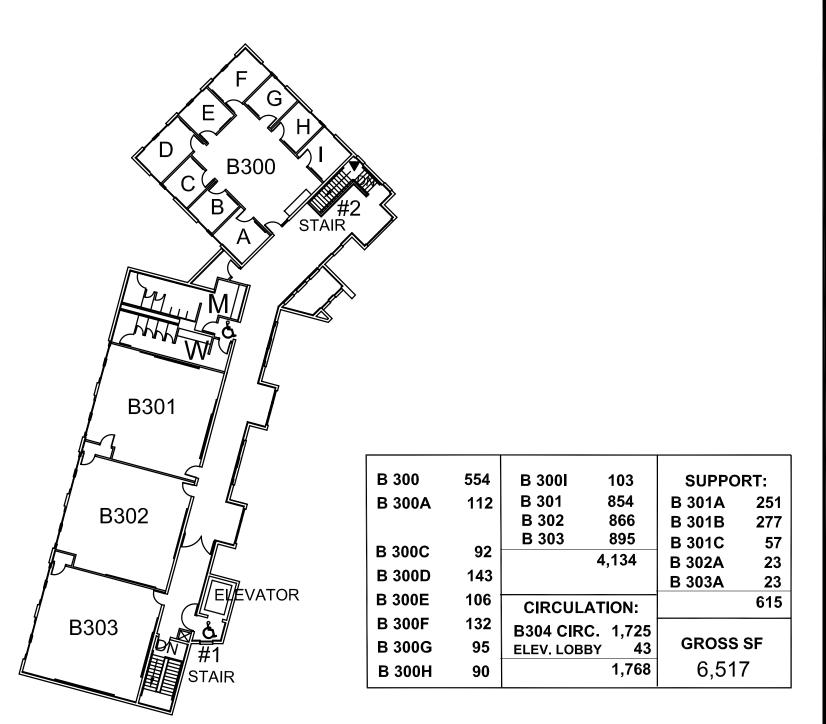

B 109B

520

203

148

74

B 112

**GROSS SF** 

17,901

46

45

B 113C

B 113D

179

11,621

| B 200  | 545 | B 203  | 906   | CIRCULATION:            | SUPPOR           | Т:        |
|--------|-----|--------|-------|-------------------------|------------------|-----------|
| B 200A | 112 | B 204  | 947   | B208 CIRC. 1,211        | B 201A           | 261       |
| B 200B | 92  | B 204A | 87    | B209 CIRC. 1,861        | B 201B           | 288       |
| B 200C | 92  | B 204B | 37    | ELEV. LOBBY 43          | B 201C           | 58        |
| B 200D | 143 | B 205  | 947   | 3,115                   | B 201D           | 38        |
| B 200E | 106 | B 205A | 77    |                         | B 202A           | 23        |
| B 200F | 132 | B 205B | 37    |                         | B 203A<br>B 207A | 23<br>324 |
| B 200G | 95  | B 206  | 1,884 |                         | B 207B           | 283       |
| B 200H | 90  | B 206A | 146   | ALIDITODIUM DOCC        |                  | 1.298     |
| B 200I | 103 | B 206B | 98    | AUDITORIUM B206<br>DECK |                  | 1,200     |
| B 201  | 858 | B 206C | 34    | 638 SF                  | GROSS            | SF        |
| B 202  | 875 | B 206D | 30    | (NOT INCLUDED)          | 12,886           | i         |
|        |     |        | 8,473 | 1                       | ,000             |           |