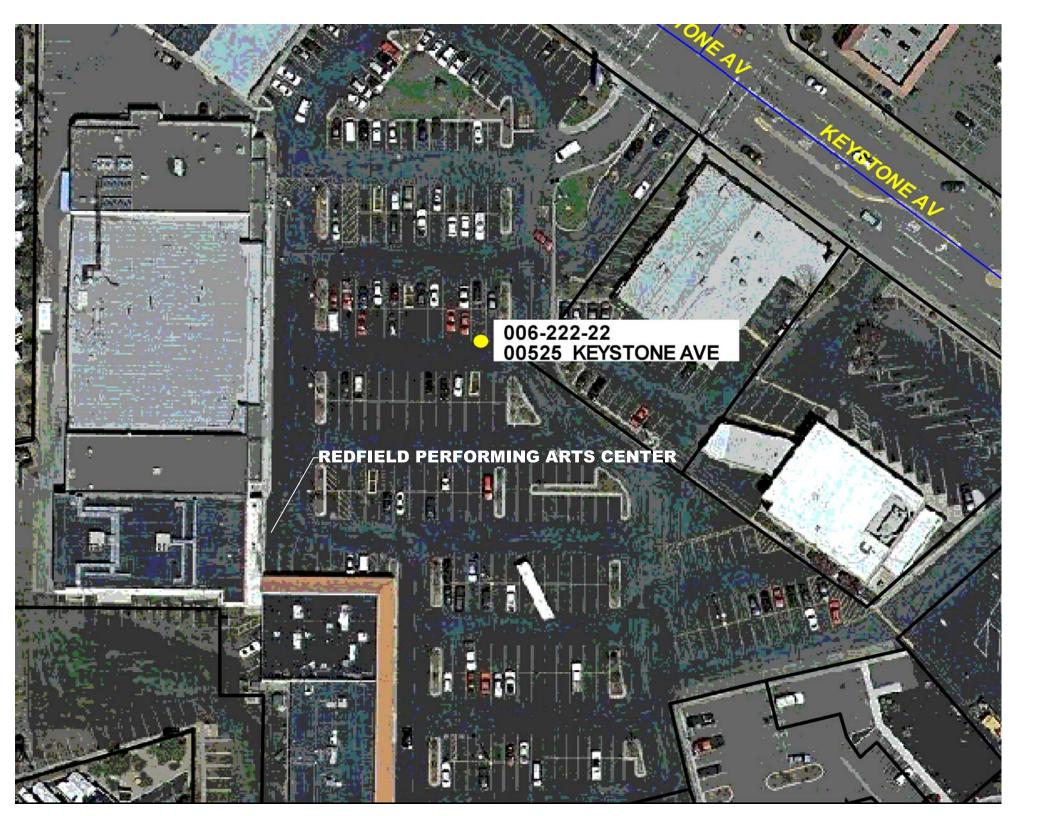

### TRUCKEE MEADOWS COMMUNITY COLLEGE Property Listings for 2010

| Site        | Building / Property                                       | Acres | Year Built/Additions     | Bldg. ASF | GSF     | Water Rights<br>acre/ft | Mineral<br>Rights | Purpose                                                                                  | APN        | Owned/<br>Leased |
|-------------|-----------------------------------------------------------|-------|--------------------------|-----------|---------|-------------------------|-------------------|------------------------------------------------------------------------------------------|------------|------------------|
| Dandini     | 7000 Dandini Blvd<br>Reno, NV                             | 64.9  |                          |           |         | None                    | Unknown           | Main Campus with facility expansion capabilities                                         | 035-012-01 | Owned            |
| Dandini     | Red Mountain                                              | 0 1.0 | 1976/1980/1985/1987/2004 | 155,947   | 249,360 | 110110                  | C.III.II          | General Education                                                                        | 000 012 01 | Owned            |
| Dandini     | Vista                                                     |       | 1992                     | 23,699    | 45,187  |                         |                   | General Education                                                                        |            | Owned            |
| Dandini     | Sierra                                                    |       | 1996                     | 48,902    | 78,386  |                         |                   | General Education                                                                        |            | Owned            |
| Dandini     | Library                                                   |       | 1995                     | 28,220    | 37,116  |                         |                   | Library Services                                                                         |            | Owned            |
| Dandini     | Child Care Center                                         |       | 1992                     | 7,223     | 9,748   |                         |                   | Child Care Services                                                                      |            | Owned            |
| Dandini     | Facilities Services                                       |       | 2003                     | 7,241     | 9,404   |                         |                   | Facilities Services                                                                      |            | Owned            |
| Total       |                                                           | 64.9  |                          | .,        | 429,201 |                         |                   |                                                                                          |            |                  |
| Keystone    | Redfield Performing<br>Arts Center,<br>505 Keystone Ave   | 0     | 1966                     | 8,619     | 11,703  | None                    | n/a               | Performing Arts Education and Presentation                                               |            | Leased<br>Space  |
| Meadowood   | 5250 Niel Road                                            | 2.47  | 1985                     | 34,475    | 46,668  | 2.47                    |                   | Leased to a Commercial<br>Property Management<br>Company                                 | 025-551-09 | Owned            |
| Meadowood   | 5270 Niel Road                                            | 2.55  | 1985                     | 34,475    | 46,668  | 2.08                    |                   | General Education                                                                        | 025-551-09 | Owned            |
| Meadowood   | 3270 Mei Noau                                             | 2.55  | 1905                     | 34,475    | 40,000  | 2.00                    |                   | General Education                                                                        | 023-331-10 | Owned            |
| Meadowood   | 5250 Wild Rose Dr.                                        | 0.77  |                          |           |         | 9.26                    | Unkown            | Vacant                                                                                   | 025-403-09 | Owned            |
| Meadowood   | Wild Rose                                                 | 0.91  |                          |           |         | 9.6                     | Unkown            | Vacant                                                                                   | 025-403-12 | Owned            |
| IGT/ Edison | Applied Technology<br>Center Building<br>475 Edison Way   | 4.8   | 1976                     | 63,963    | 96,296  | None                    | Unknown           | Applied Technology<br>Education Site includes<br>building, storage lot, &<br>parking lot | 012-361-10 | Owned            |
| Redfield-B  | Redfield High-Tech<br>Center for TMCC<br>18600 Wedge Pkwy | 4.59  | 2005                     | 20,765    | 34,542  | 4.12                    | Unknown           | Collaborative 60 acre campus shared with other NSHE colleges.                            | 144-070-17 | Owned            |
|             | Facilities Storage                                        |       |                          |           |         |                         |                   | Furniture / Supplies                                                                     |            | Leased           |
| Reno        | (Panther Valley)                                          | NA    | Feb-03                   | 2,000     | 2,000   | None                    | Unknown           | Storage                                                                                  | NA         | Space            |
| Reno        | TMCC Police<br>Department Storage<br>(Longely Lane)       | NA    | 1-May-07                 | 1,901     | 1,901   | None                    | Unknown           | Storage                                                                                  | NA         | Leased<br>Space  |
|             |                                                           | 80.99 |                          | 433,529   | 665,078 |                         |                   |                                                                                          |            |                  |

# Redfield Performing Arts Center

**Redfield Performing Arts Center** 