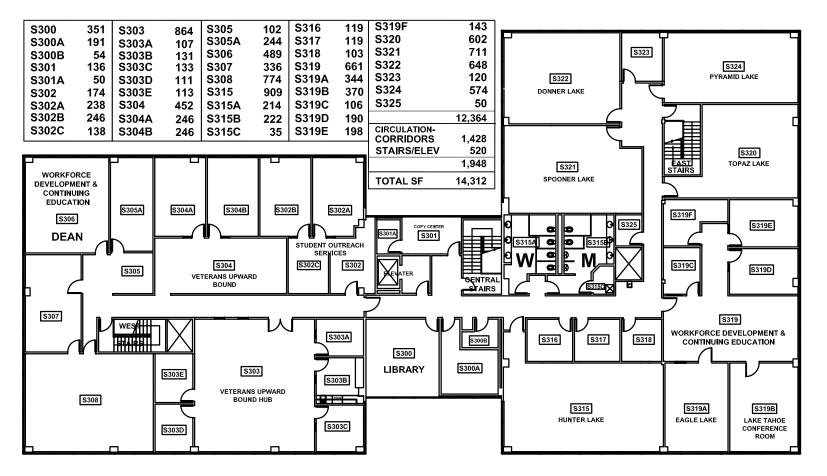

| 470<br>467<br>287                                                           |                       |                                               |                                           | GROSS SQ FT<br>21,063                                                      |

| SHEET# | SCALE: N.T.S.  DATE: 2-8-07  REV: | JOB NAME: IGT APPLIED TECHNOLOGY CENTER 475 EDISON WAY RENO, NV |
|--------|-----------------------------------|-----------------------------------------------------------------|
|        |                                   | SECOND FLOOR PLAN                                               |

FACILITY SERVICES 7000 DANDINI BLVD. RENO, NEVADA 89512 P. 775-673-7000 F. 775-673-7112



### **Meadowood Center**









**Meadowood Center** 











## High Tech Center-Redfield







**High Tech Center at Redfield** 





# Redfield Performing Arts Center





**Redfield Performing Arts Center**