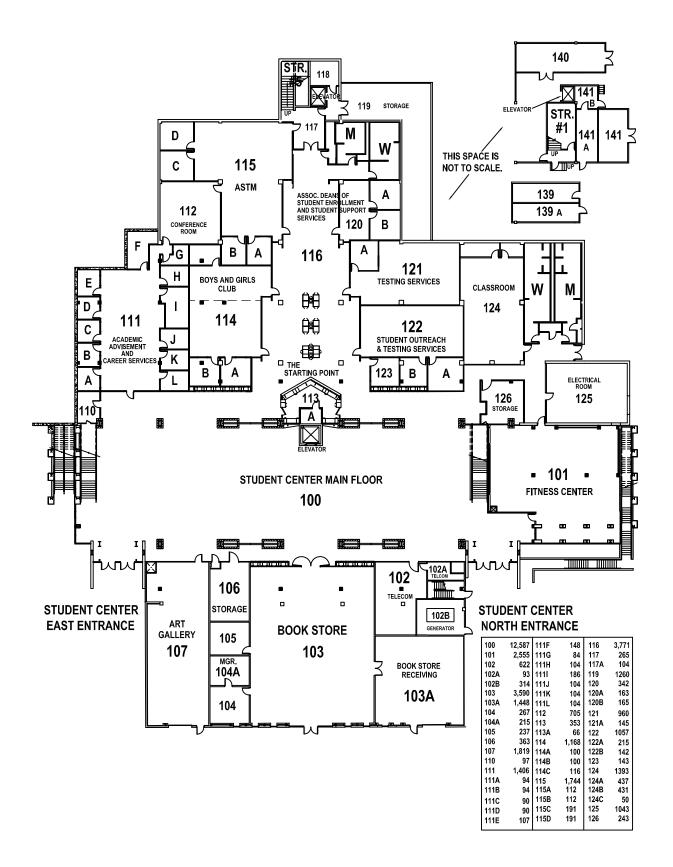

## Dandini Campus

**Danindi Campus** 

Red Mountain Building – Student Services Center

| SHEET# | SCALE: N.T.S.  DATE: 2-8-07  REV: | Red Mountain Building | JOB NAME:   | FACILITY SERVICES<br>7000 DANDINI BLVD.<br>RENO, NEVADA 89512 | A                                      |
|--------|-----------------------------------|-----------------------|-------------|---------------------------------------------------------------|----------------------------------------|
|        |                                   | FOURTH FLOOR PLAN     | SHEET TILE: |                                                               | TMCC Truckee Meadows Community College |