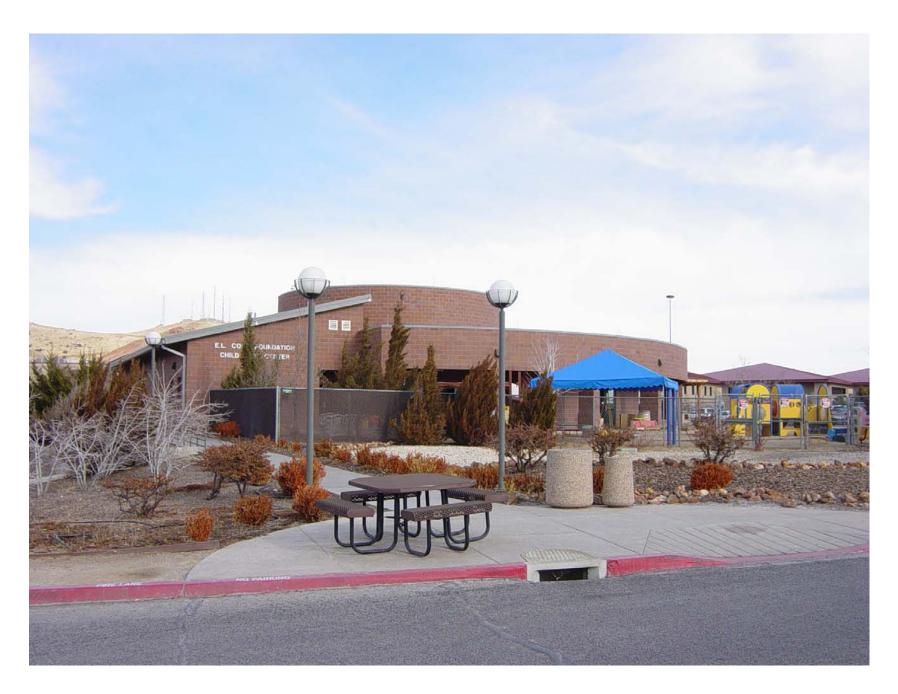

### TRUCKEE MEADOWS COMMUNITY COLLEGE Property Listings for 2010

| Site        | Building / Property                                       | Acres | Year Built/Additions     | Bldg. ASF | GSF     | Water Rights<br>acre/ft | Mineral<br>Rights | Purpose                                                                                  | APN        | Owned/<br>Leased |
|-------------|-----------------------------------------------------------|-------|--------------------------|-----------|---------|-------------------------|-------------------|------------------------------------------------------------------------------------------|------------|------------------|
| Dandini     | 7000 Dandini Blvd<br>Reno, NV                             | 64.9  |                          |           |         | None                    | Unknown           | Main Campus with facility expansion capabilities                                         | 035-012-01 | Owned            |
| Dandini     | Red Mountain                                              | 0 1.0 | 1976/1980/1985/1987/2004 | 155,947   | 249,360 | 110110                  | C.III.II          | General Education                                                                        | 000 012 01 | Owned            |
| Dandini     | Vista                                                     |       | 1992                     | 23,699    | 45,187  |                         |                   | General Education                                                                        |            | Owned            |
| Dandini     | Sierra                                                    |       | 1996                     | 48,902    | 78,386  |                         |                   | General Education                                                                        |            | Owned            |
| Dandini     | Library                                                   |       | 1995                     | 28,220    | 37,116  |                         |                   | Library Services                                                                         |            | Owned            |
| Dandini     | Child Care Center                                         |       | 1992                     | 7,223     | 9,748   |                         |                   | Child Care Services                                                                      |            | Owned            |
| Dandini     | Facilities Services                                       |       | 2003                     | 7,241     | 9,404   |                         |                   | Facilities Services                                                                      |            | Owned            |
| Total       |                                                           | 64.9  |                          | .,        | 429,201 |                         |                   |                                                                                          |            |                  |
| Keystone    | Redfield Performing<br>Arts Center,<br>505 Keystone Ave   | 0     | 1966                     | 8,619     | 11,703  | None                    | n/a               | Performing Arts Education and Presentation                                               |            | Leased<br>Space  |
| Meadowood   | 5250 Niel Road                                            | 2.47  | 1985                     | 34,475    | 46,668  | 2.47                    |                   | Leased to a Commercial<br>Property Management<br>Company                                 | 025-551-09 | Owned            |
| Meadowood   | 5270 Niel Road                                            | 2.55  | 1985                     | 34,475    | 46,668  | 2.08                    |                   | General Education                                                                        | 025-551-09 | Owned            |
| Meadowood   | 3270 Mei Noau                                             | 2.55  | 1905                     | 34,475    | 40,000  | 2.00                    |                   | General Education                                                                        | 023-331-10 | Owned            |
| Meadowood   | 5250 Wild Rose Dr.                                        | 0.77  |                          |           |         | 9.26                    | Unkown            | Vacant                                                                                   | 025-403-09 | Owned            |
| Meadowood   | Wild Rose                                                 | 0.91  |                          |           |         | 9.6                     | Unkown            | Vacant                                                                                   | 025-403-12 | Owned            |
| IGT/ Edison | Applied Technology<br>Center Building<br>475 Edison Way   | 4.8   | 1976                     | 63,963    | 96,296  | None                    | Unknown           | Applied Technology<br>Education Site includes<br>building, storage lot, &<br>parking lot | 012-361-10 | Owned            |
| Redfield-B  | Redfield High-Tech<br>Center for TMCC<br>18600 Wedge Pkwy | 4.59  | 2005                     | 20,765    | 34,542  | 4.12                    | Unknown           | Collaborative 60 acre campus shared with other NSHE colleges.                            | 144-070-17 | Owned            |
|             | Facilities Storage                                        |       |                          |           |         |                         |                   | Furniture / Supplies                                                                     |            | Leased           |
| Reno        | (Panther Valley)                                          | NA    | Feb-03                   | 2,000     | 2,000   | None                    | Unknown           | Storage                                                                                  | NA         | Space            |
| Reno        | TMCC Police<br>Department Storage<br>(Longely Lane)       | NA    | 1-May-07                 | 1,901     | 1,901   | None                    | Unknown           | Storage                                                                                  | NA         | Leased<br>Space  |
|             |                                                           | 80.99 |                          | 433,529   | 665,078 |                         |                   |                                                                                          |            |                  |

| SHEET# | SCALE: N.T.S.  DATE: 2-8-07  REV: | CHILD CARE CENTER<br>7000 DANDINI BLVD. RENO, | JOB NAME:  N∨ | FACILITY SERVICES<br>7000 DANDINI BLVD.<br>RENO, NEVADA 89512 | A                                    |
|--------|-----------------------------------|-----------------------------------------------|---------------|---------------------------------------------------------------|--------------------------------------|
|        |                                   | FIRST FLOOR PLAN                              | SHEET TILE:   | P. 775-673-7000<br>F. 775-673-7112                            | Truckee Meadows<br>Community College |