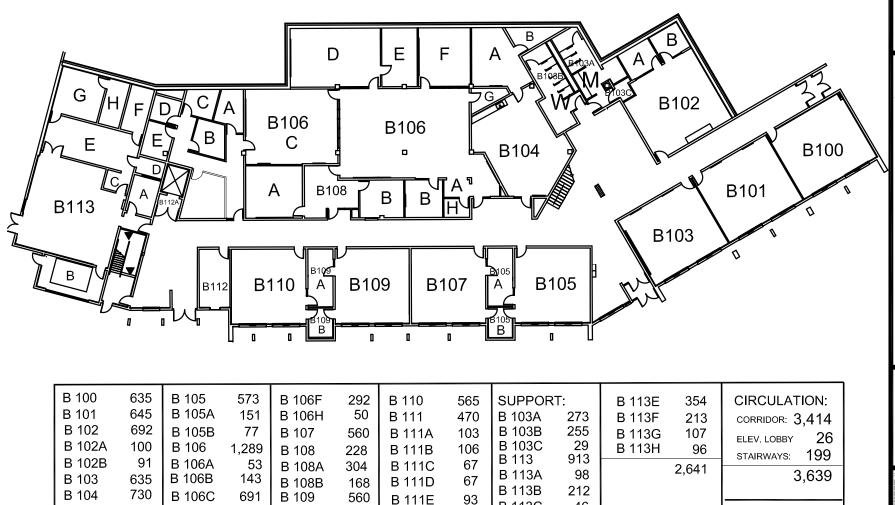

Vista Building

276

83

**B 106D** 

B 106E

B 104A

B 104B

B 109A

B 109B

520

203

148

74

B 112

**GROSS SF** 

17,901

46

45

B 113C

B 113D

179

11,621

| B 200  | 545 | B 203  | 906   | CIRCULATION:            | SUPPOR           | Т:        |
|--------|-----|--------|-------|-------------------------|------------------|-----------|
| B 200A | 112 | B 204  | 947   | B208 CIRC. 1,211        | B 201A           | 261       |
| B 200B | 92  | B 204A | 87    | B209 CIRC. 1,861        | B 201B           | 288       |
| B 200C | 92  | B 204B | 37    | ELEV. LOBBY 43          | B 201C           | 58        |
| B 200D | 143 | B 205  | 947   | 3,115                   | B 201D           | 38        |
| B 200E | 106 | B 205A | 77    |                         | B 202A           | 23        |
| B 200F | 132 | B 205B | 37    |                         | B 203A<br>B 207A | 23<br>324 |
| B 200G | 95  | B 206  | 1,884 |                         | B 207B           | 283       |
| B 200H | 90  | B 206A | 146   | ALIDITODIUM DOCC        |                  | 1.298     |
| B 200I | 103 | B 206B | 98    | AUDITORIUM B206<br>DECK |                  | 1,200     |
| B 201  | 858 | B 206C | 34    | 638 SF                  | GROSS            | SF        |
| B 202  | 875 | B 206D | 30    | (NOT INCLUDED)          | 12,886           | i         |
|        |     |        | 8,473 | 1                       | ,000             |           |