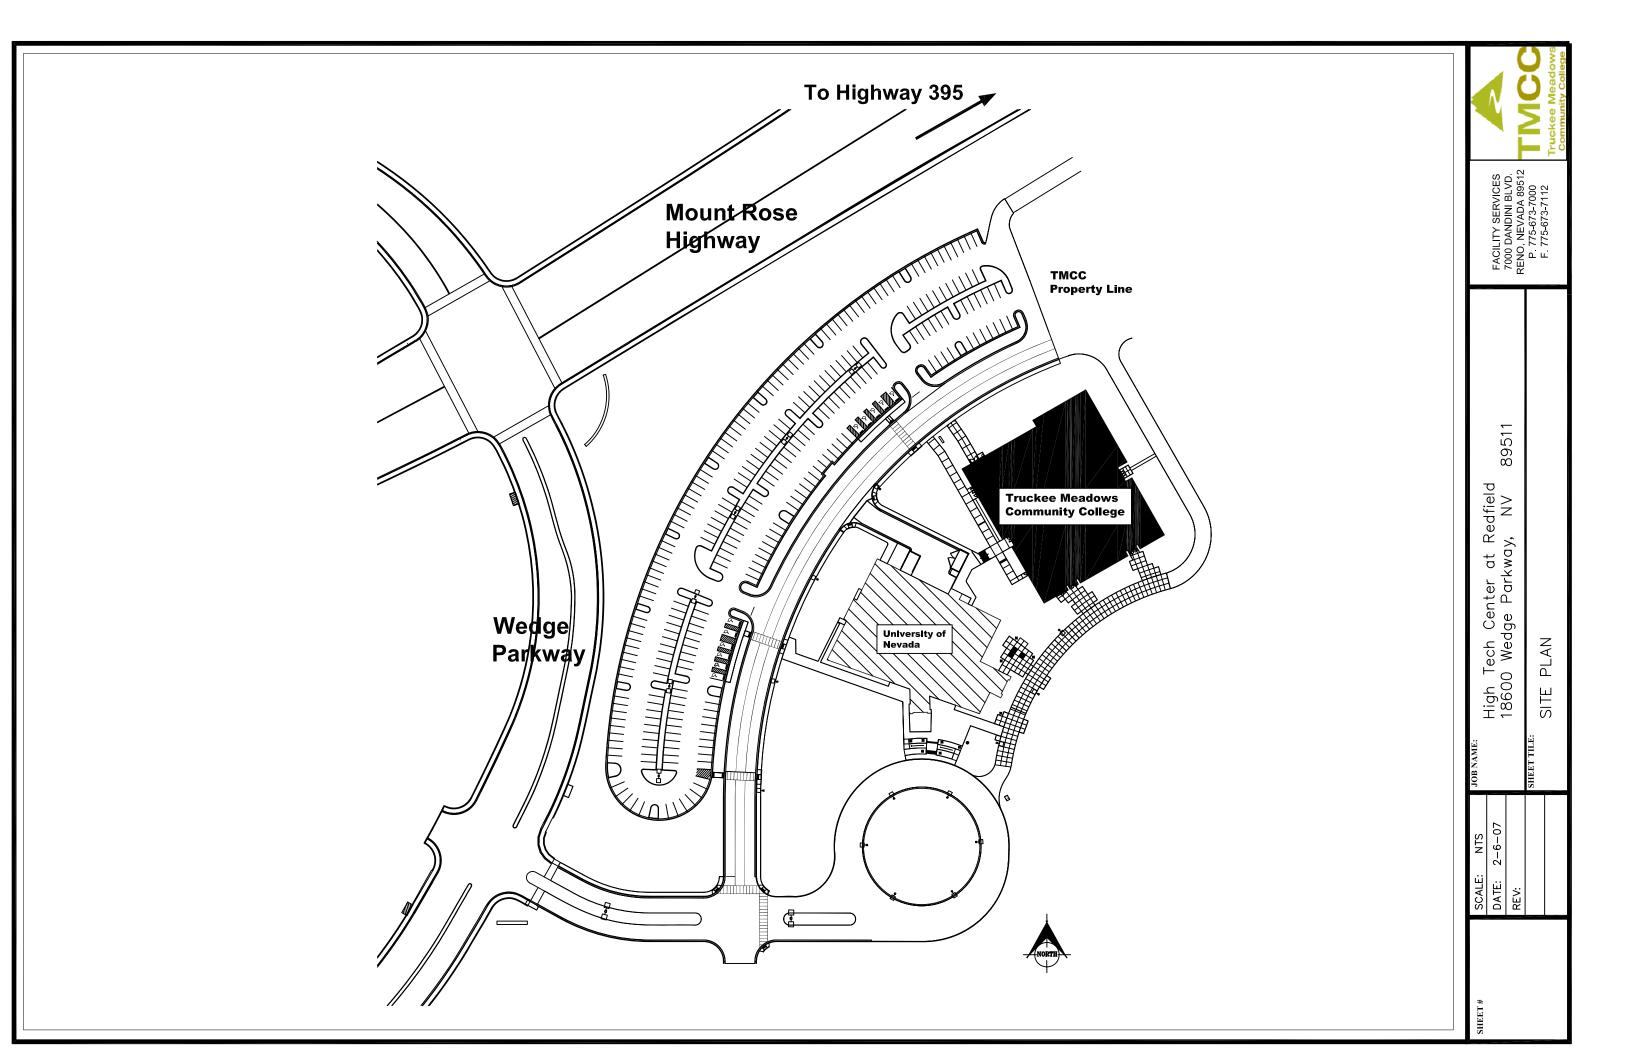

## High Tech Center-Redfield

**High Tech Center at Redfield** 

### TRUCKEE MEADOWS COMMUNITY COLLEGE Property Listings for 2010

| Site        | Building / Property                                       | Acres | Year Built/Additions     | Bldg. ASF | GSF     | Water Rights<br>acre/ft | Mineral<br>Rights | Purpose                                                                                  | APN        | Owned/<br>Leased |
|-------------|-----------------------------------------------------------|-------|--------------------------|-----------|---------|-------------------------|-------------------|------------------------------------------------------------------------------------------|------------|------------------|
| Dandini     | 7000 Dandini Blvd<br>Reno, NV                             | 64.9  |                          |           |         | None                    | Unknown           | Main Campus with facility expansion capabilities                                         | 035-012-01 | Owned            |
| Dandini     | Red Mountain                                              | 0 1.0 | 1976/1980/1985/1987/2004 | 155,947   | 249,360 | 110110                  | C.III.II          | General Education                                                                        | 000 012 01 | Owned            |
| Dandini     | Vista                                                     |       | 1992                     | 23,699    | 45,187  |                         |                   | General Education                                                                        |            | Owned            |
| Dandini     | Sierra                                                    |       | 1996                     | 48,902    | 78,386  |                         |                   | General Education                                                                        |            | Owned            |
| Dandini     | Library                                                   |       | 1995                     | 28,220    | 37,116  |                         |                   | Library Services                                                                         |            | Owned            |
| Dandini     | Child Care Center                                         |       | 1992                     | 7,223     | 9,748   |                         |                   | Child Care Services                                                                      |            | Owned            |
| Dandini     | Facilities Services                                       |       | 2003                     | 7,241     | 9,404   |                         |                   | Facilities Services                                                                      |            | Owned            |
| Total       |                                                           | 64.9  |                          | .,        | 429,201 |                         |                   |                                                                                          |            |                  |
| Keystone    | Redfield Performing<br>Arts Center,<br>505 Keystone Ave   | 0     | 1966                     | 8,619     | 11,703  | None                    | n/a               | Performing Arts Education and Presentation                                               |            | Leased<br>Space  |
| Meadowood   | 5250 Niel Road                                            | 2.47  | 1985                     | 34,475    | 46,668  | 2.47                    |                   | Leased to a Commercial<br>Property Management<br>Company                                 | 025-551-09 | Owned            |
| Meadowood   | 5270 Niel Road                                            | 2.55  | 1985                     | 34,475    | 46,668  | 2.08                    |                   | General Education                                                                        | 025-551-09 | Owned            |
| Meadowood   | 3270 Mei Noau                                             | 2.55  | 1905                     | 34,475    | 40,000  | 2.00                    |                   | General Education                                                                        | 023-331-10 | Owned            |
| Meadowood   | 5250 Wild Rose Dr.                                        | 0.77  |                          |           |         | 9.26                    | Unkown            | Vacant                                                                                   | 025-403-09 | Owned            |
| Meadowood   | Wild Rose                                                 | 0.91  |                          |           |         | 9.6                     | Unkown            | Vacant                                                                                   | 025-403-12 | Owned            |
| IGT/ Edison | Applied Technology<br>Center Building<br>475 Edison Way   | 4.8   | 1976                     | 63,963    | 96,296  | None                    | Unknown           | Applied Technology<br>Education Site includes<br>building, storage lot, &<br>parking lot | 012-361-10 | Owned            |
| Redfield-B  | Redfield High-Tech<br>Center for TMCC<br>18600 Wedge Pkwy | 4.59  | 2005                     | 20,765    | 34,542  | 4.12                    | Unknown           | Collaborative 60 acre campus shared with other NSHE colleges.                            | 144-070-17 | Owned            |
|             | Facilities Storage                                        |       |                          |           |         |                         |                   | Furniture / Supplies                                                                     |            | Leased           |
| Reno        | (Panther Valley)                                          | NA    | Feb-03                   | 2,000     | 2,000   | None                    | Unknown           | Storage                                                                                  | NA         | Space            |
| Reno        | TMCC Police<br>Department Storage<br>(Longely Lane)       | NA    | 1-May-07                 | 1,901     | 1,901   | None                    | Unknown           | Storage                                                                                  | NA         | Leased<br>Space  |
|             |                                                           | 80.99 |                          | 433,529   | 665,078 |                         |                   |                                                                                          |            |                  |