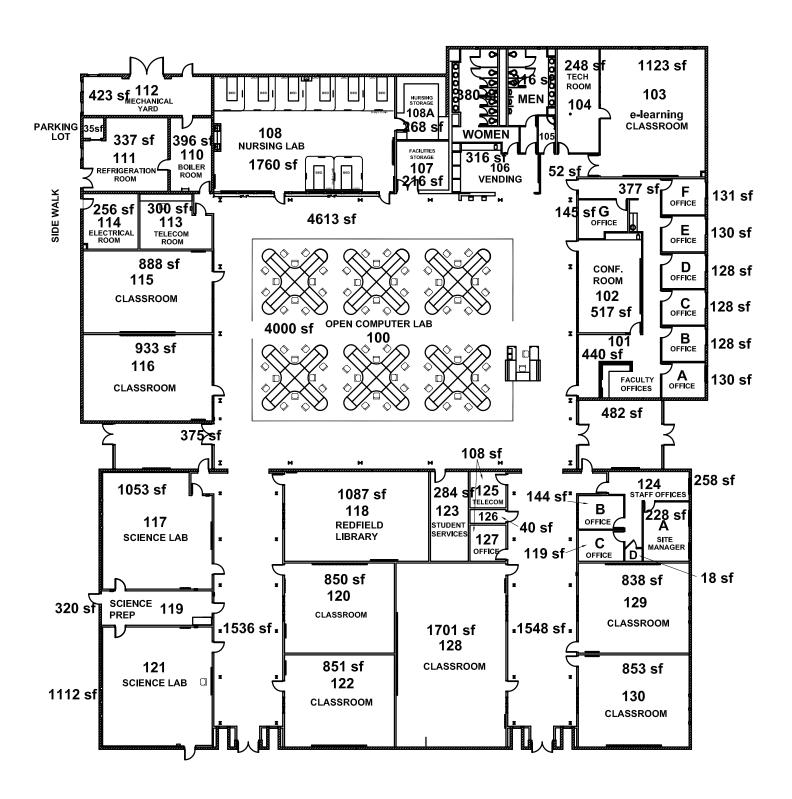

## High Tech Center-Redfield

**High Tech Center at Redfield** 

### TRUCKEE MEADOWS COMMUNITY COLLEGE Property Listings for 2010

| Site        | Building / Property                                       | Acres | Year Built/Additions     | Bldg. ASF | GSF     | Water Rights<br>acre/ft | Mineral<br>Rights | Purpose                                                                                  | APN        | Owned/<br>Leased |
|-------------|-----------------------------------------------------------|-------|--------------------------|-----------|---------|-------------------------|-------------------|------------------------------------------------------------------------------------------|------------|------------------|
| Dandini     | 7000 Dandini Blvd<br>Reno, NV                             | 64.9  |                          |           |         | None                    | Unknown           | Main Campus with facility expansion capabilities                                         | 035-012-01 | Owned            |
| Dandini     | Red Mountain                                              | 0 1.0 | 1976/1980/1985/1987/2004 | 155,947   | 249,360 | 110110                  | C.III.II          | General Education                                                                        | 000 012 01 | Owned            |
| Dandini     | Vista                                                     |       | 1992                     | 23,699    | 45,187  |                         |                   | General Education                                                                        |            | Owned            |
| Dandini     | Sierra                                                    |       | 1996                     | 48,902    | 78,386  |                         |                   | General Education                                                                        |            | Owned            |
| Dandini     | Library                                                   |       | 1995                     | 28,220    | 37,116  |                         |                   | Library Services                                                                         |            | Owned            |
| Dandini     | Child Care Center                                         |       | 1992                     | 7,223     | 9,748   |                         |                   | Child Care Services                                                                      |            | Owned            |
| Dandini     | Facilities Services                                       |       | 2003                     | 7,241     | 9,404   |                         |                   | Facilities Services                                                                      |            | Owned            |
| Total       |                                                           | 64.9  |                          | .,        | 429,201 |                         |                   |                                                                                          |            |                  |
| Keystone    | Redfield Performing<br>Arts Center,<br>505 Keystone Ave   | 0     | 1966                     | 8,619     | 11,703  | None                    | n/a               | Performing Arts Education and Presentation                                               |            | Leased<br>Space  |
| Meadowood   | 5250 Niel Road                                            | 2.47  | 1985                     | 34,475    | 46,668  | 2.47                    |                   | Leased to a Commercial<br>Property Management<br>Company                                 | 025-551-09 | Owned            |
| Meadowood   | 5270 Niel Road                                            | 2.55  | 1985                     | 34,475    | 46,668  | 2.08                    |                   | General Education                                                                        | 025-551-09 | Owned            |
| Meadowood   | 3270 Mei Noau                                             | 2.55  | 1905                     | 34,475    | 40,000  | 2.00                    |                   | General Education                                                                        | 023-331-10 | Owned            |
| Meadowood   | 5250 Wild Rose Dr.                                        | 0.77  |                          |           |         | 9.26                    | Unkown            | Vacant                                                                                   | 025-403-09 | Owned            |
| Meadowood   | Wild Rose                                                 | 0.91  |                          |           |         | 9.6                     | Unkown            | Vacant                                                                                   | 025-403-12 | Owned            |
| IGT/ Edison | Applied Technology<br>Center Building<br>475 Edison Way   | 4.8   | 1976                     | 63,963    | 96,296  | None                    | Unknown           | Applied Technology<br>Education Site includes<br>building, storage lot, &<br>parking lot | 012-361-10 | Owned            |
| Redfield-B  | Redfield High-Tech<br>Center for TMCC<br>18600 Wedge Pkwy | 4.59  | 2005                     | 20,765    | 34,542  | 4.12                    | Unknown           | Collaborative 60 acre campus shared with other NSHE colleges.                            | 144-070-17 | Owned            |
|             | Facilities Storage                                        |       |                          |           |         |                         |                   | Furniture / Supplies                                                                     |            | Leased           |
| Reno        | (Panther Valley)                                          | NA    | Feb-03                   | 2,000     | 2,000   | None                    | Unknown           | Storage                                                                                  | NA         | Space            |
| Reno        | TMCC Police<br>Department Storage<br>(Longely Lane)       | NA    | 1-May-07                 | 1,901     | 1,901   | None                    | Unknown           | Storage                                                                                  | NA         | Leased<br>Space  |
|             |                                                           | 80.99 |                          | 433,529   | 665,078 |                         |                   |                                                                                          |            |                  |