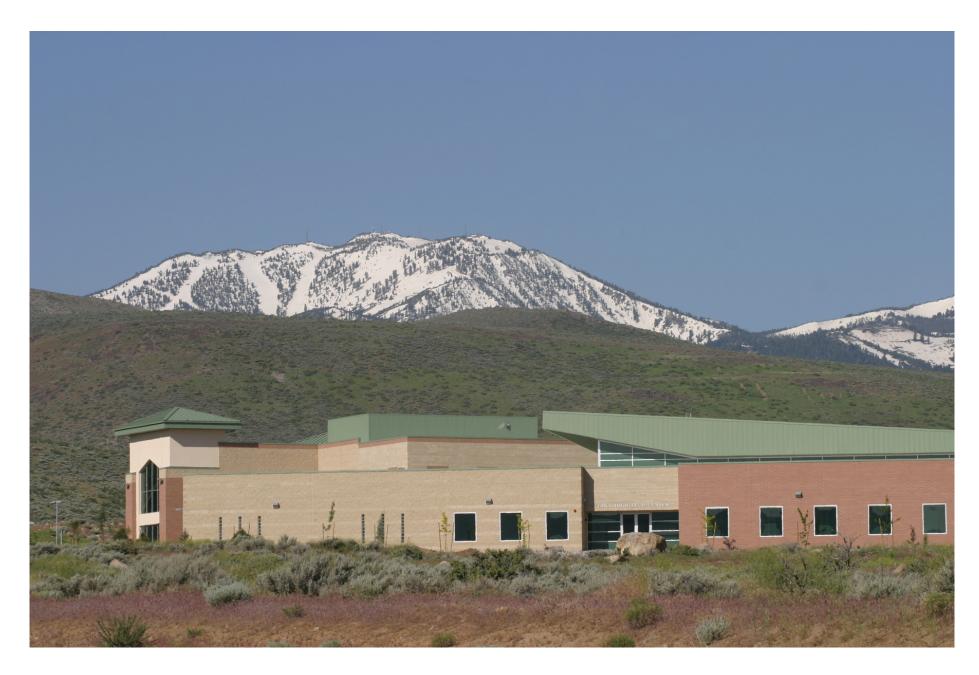

## High Tech Center-Redfield

**High Tech Center at Redfield** 

### TRUCKEE MEADOWS COMMUNITY COLLEGE Property Listings for 2010

| Site        | Building / Property                                       | Acres | Year Built/Additions     | Bldg. ASF | GSF     | Water Rights<br>acre/ft | Mineral<br>Rights | Purpose                                                                                  | APN        | Owned/<br>Leased |
|-------------|-----------------------------------------------------------|-------|--------------------------|-----------|---------|-------------------------|-------------------|------------------------------------------------------------------------------------------|------------|------------------|
| Dandini     | 7000 Dandini Blvd<br>Reno, NV                             | 64.9  |                          |           |         | None                    | Unknown           | Main Campus with facility expansion capabilities                                         | 035-012-01 | Owned            |
| Dandini     | Red Mountain                                              | 0 1.0 | 1976/1980/1985/1987/2004 | 155,947   | 249,360 | 110110                  | C.III.II          | General Education                                                                        | 000 012 01 | Owned            |
| Dandini     | Vista                                                     |       | 1992                     | 23,699    | 45,187  |                         |                   | General Education                                                                        |            | Owned            |
| Dandini     | Sierra                                                    |       | 1996                     | 48,902    | 78,386  |                         |                   | General Education                                                                        |            | Owned            |
| Dandini     | Library                                                   |       | 1995                     | 28,220    | 37,116  |                         |                   | Library Services                                                                         |            | Owned            |
| Dandini     | Child Care Center                                         |       | 1992                     | 7,223     | 9,748   |                         |                   | Child Care Services                                                                      |            | Owned            |
| Dandini     | Facilities Services                                       |       | 2003                     | 7,241     | 9,404   |                         |                   | Facilities Services                                                                      |            | Owned            |
| Total       |                                                           | 64.9  |                          | .,        | 429,201 |                         |                   |                                                                                          |            |                  |
| Keystone    | Redfield Performing<br>Arts Center,<br>505 Keystone Ave   | 0     | 1966                     | 8,619     | 11,703  | None                    | n/a               | Performing Arts Education and Presentation                                               |            | Leased<br>Space  |
| Meadowood   | 5250 Niel Road                                            | 2.47  | 1985                     | 34,475    | 46,668  | 2.47                    |                   | Leased to a Commercial<br>Property Management<br>Company                                 | 025-551-09 | Owned            |
| Meadowood   | 5270 Niel Road                                            | 2.55  | 1985                     | 34,475    | 46,668  | 2.08                    |                   | General Education                                                                        | 025-551-09 | Owned            |
| Meadowood   | 3270 Mei Noau                                             | 2.55  | 1905                     | 34,475    | 40,000  | 2.00                    |                   | General Education                                                                        | 023-331-10 | Owned            |
| Meadowood   | 5250 Wild Rose Dr.                                        | 0.77  |                          |           |         | 9.26                    | Unkown            | Vacant                                                                                   | 025-403-09 | Owned            |
| Meadowood   | Wild Rose                                                 | 0.91  |                          |           |         | 9.6                     | Unkown            | Vacant                                                                                   | 025-403-12 | Owned            |
| IGT/ Edison | Applied Technology<br>Center Building<br>475 Edison Way   | 4.8   | 1976                     | 63,963    | 96,296  | None                    | Unknown           | Applied Technology<br>Education Site includes<br>building, storage lot, &<br>parking lot | 012-361-10 | Owned            |
| Redfield-B  | Redfield High-Tech<br>Center for TMCC<br>18600 Wedge Pkwy | 4.59  | 2005                     | 20,765    | 34,542  | 4.12                    | Unknown           | Collaborative 60 acre campus shared with other NSHE colleges.                            | 144-070-17 | Owned            |
|             | Facilities Storage                                        |       |                          |           |         |                         |                   | Furniture / Supplies                                                                     |            | Leased           |
| Reno        | (Panther Valley)                                          | NA    | Feb-03                   | 2,000     | 2,000   | None                    | Unknown           | Storage                                                                                  | NA         | Space            |
| Reno        | TMCC Police<br>Department Storage<br>(Longely Lane)       | NA    | 1-May-07                 | 1,901     | 1,901   | None                    | Unknown           | Storage                                                                                  | NA         | Leased<br>Space  |
|             |                                                           | 80.99 |                          | 433,529   | 665,078 |                         |                   |                                                                                          |            |                  |