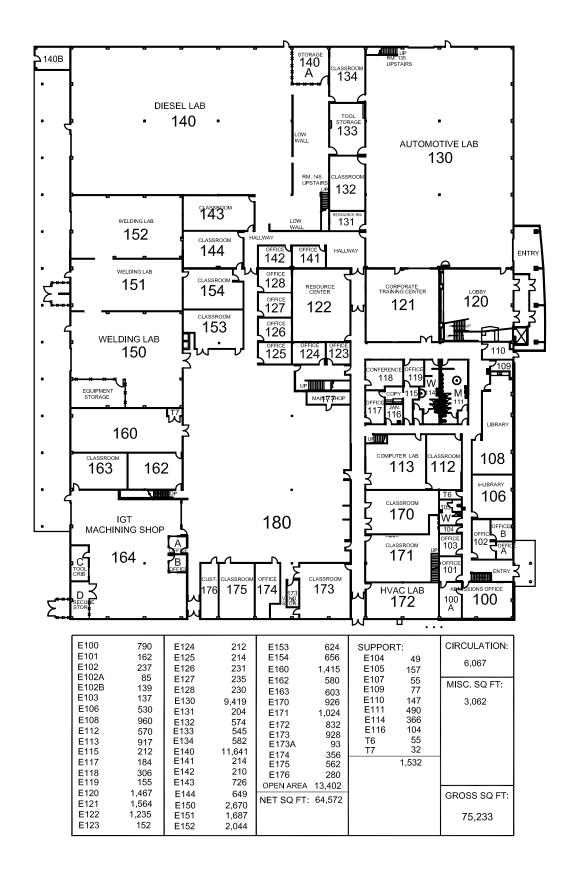

## IGT Applied Technology Center

**IGT-Applied Technology Center** 

| SHEET # SCALE: N.T.S.  DATE: 2-8-07 REV: | IGT APPLIED TECHNOLOGY CENTER  475 EDISON WAY RENO, NV | FACILITY SERVICES 7000 DANDINI BLVD. RENO. NEVADA 89512 |
|------------------------------------------|--------------------------------------------------------|---------------------------------------------------------|
|                                          | FIRST FLOOR PLAN                                       |                                                         |

| 135<br>145<br>200<br>200A<br>200B<br>200C<br>200D<br>201<br>201A<br>201B<br>202<br>203 | 764 1,071 151 242 155 162 137 211 123 121 216 87 | 209<br>210<br>211<br>212<br>213<br>214<br>215<br>220<br>221<br>221A<br>264<br>265 | 861<br>862<br>652<br>837<br>141<br>966<br>108<br>260<br>839<br>326<br>1,384 | ר<br>ר<br>ר<br>ר<br>2 | SUPPORT:<br>f1<br>f2<br>f3<br>f4<br>f5<br>204 | 87<br>143<br>160<br>75<br>50<br>49<br>190 | CIRCULATION: 2,298  MISC. SQ FT 222 140 223 477 171A 763 MISC. 3,171 4,551 |
|----------------------------------------------------------------------------------------|--------------------------------------------------|-----------------------------------------------------------------------------------|-----------------------------------------------------------------------------|-----------------------|-----------------------------------------------|-------------------------------------------|----------------------------------------------------------------------------|
| 202<br>203<br>205<br>206<br>207<br>207A<br>208                                         | 216<br>87<br>282<br>361<br>427<br>168<br>122     | 264<br>265<br>266<br>267<br>NET SQ                                                | 470<br>467<br>287                                                           |                       |                                               |                                           | GROSS SQ FT<br>21,063                                                      |