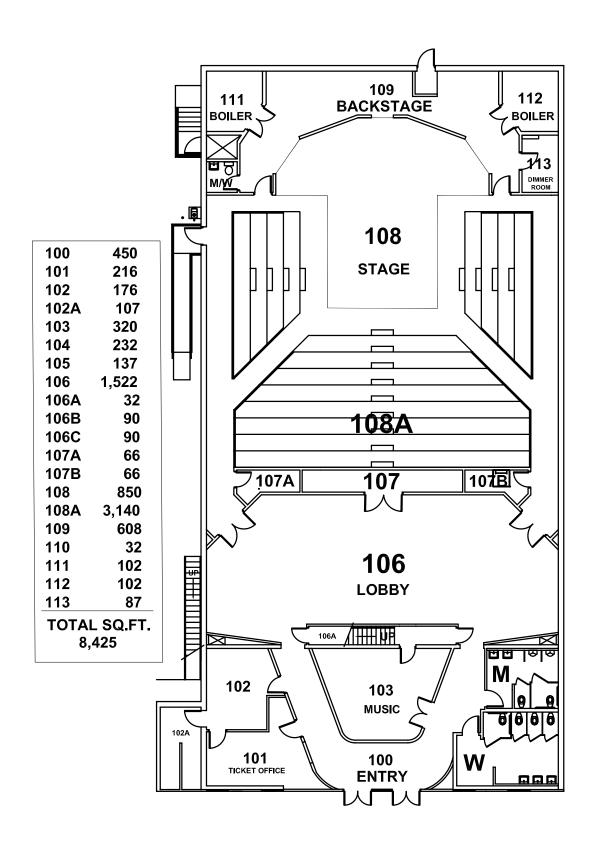

|                                           | GROSS SQ FT<br>21,063                                                      |

| SHEET# | SCALE: N.T.S.  DATE: 2-8-07  REV: | JOB NAME: IGT APPLIED TECHNOLOGY CENTER 475 EDISON WAY RENO, NV |
|--------|-----------------------------------|-----------------------------------------------------------------|
|        |                                   | SECOND FLOOR PLAN                                               |

FACILITY SERVICES 7000 DANDINI BLVD. RENO, NEVADA 89512 P. 775-673-7000 F. 775-673-7112



### **Meadowood Center**









**Meadowood Center** 











## High Tech Center-Redfield







**High Tech Center at Redfield** 





# Redfield Performing Arts Center





**Redfield Performing Arts Center**