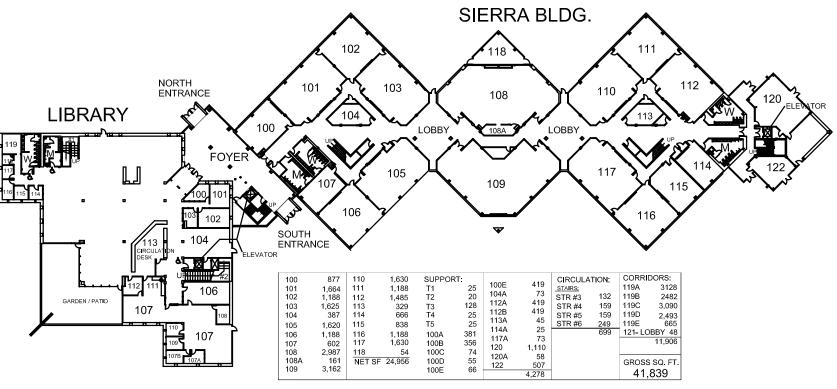

Sierra Building

Library

**Child Care Center** 

| C 100  | 137 | C 104  | 1,489 | 0.400  | 0.40 | NET ASSIGN. SQ.FT. |
|--------|-----|--------|-------|--------|------|--------------------|
|        |     |        | •     | C 109  | 249  |                    |
| C 100A | 12  | C 104A | 91    | C 109A | 13   | 7,543              |
| C 100B | 36  | C 104B | 48    | C 110  | 528  | CORRIDOR: 1,222    |
| C 100C | 122 | C 105  | 562   | C 110A | 21   | CORRIDOR. 1,222    |
| C 100D | 125 |        |       | C 110B | 35   |                    |
| C 101  | 148 | C 106  | 1,041 | C 111  | 90   |                    |
| C 102  | 339 | C 107  | 568   | C 112  | 753  |                    |
| C 102A | 42  | C 107A | 23    | C 112A | 24   |                    |
| C 103  | 331 | C 107B | 27    | C 112B | 50   |                    |
| C 103A | 115 | C 107C | 58    | C 112C | 20   | GROSS SQUARE FEET  |
| C 103B | 27  | C 108  | 39    | C113   | 190  | 8,765              |