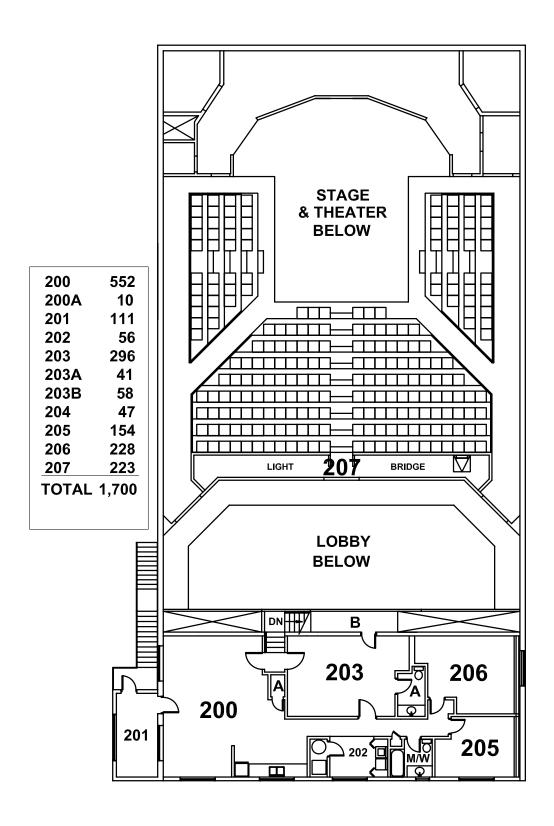

|                                           | GROSS SQ FT<br>21,063                                                      |

| SHEET# | SCALE: N.T.S.  DATE: 2-8-07  REV: | JOB NAME: IGT APPLIED TECHNOLOGY CENTER 475 EDISON WAY RENO, NV |
|--------|-----------------------------------|-----------------------------------------------------------------|
|        |                                   | SECOND FLOOR PLAN                                               |

FACILITY SERVICES 7000 DANDINI BLVD. RENO, NEVADA 89512 P. 775-673-7000 F. 775-673-7112



### **Meadowood Center**









**Meadowood Center** 











## High Tech Center-Redfield







**High Tech Center at Redfield** 





# Redfield Performing Arts Center





**Redfield Performing Arts Center**