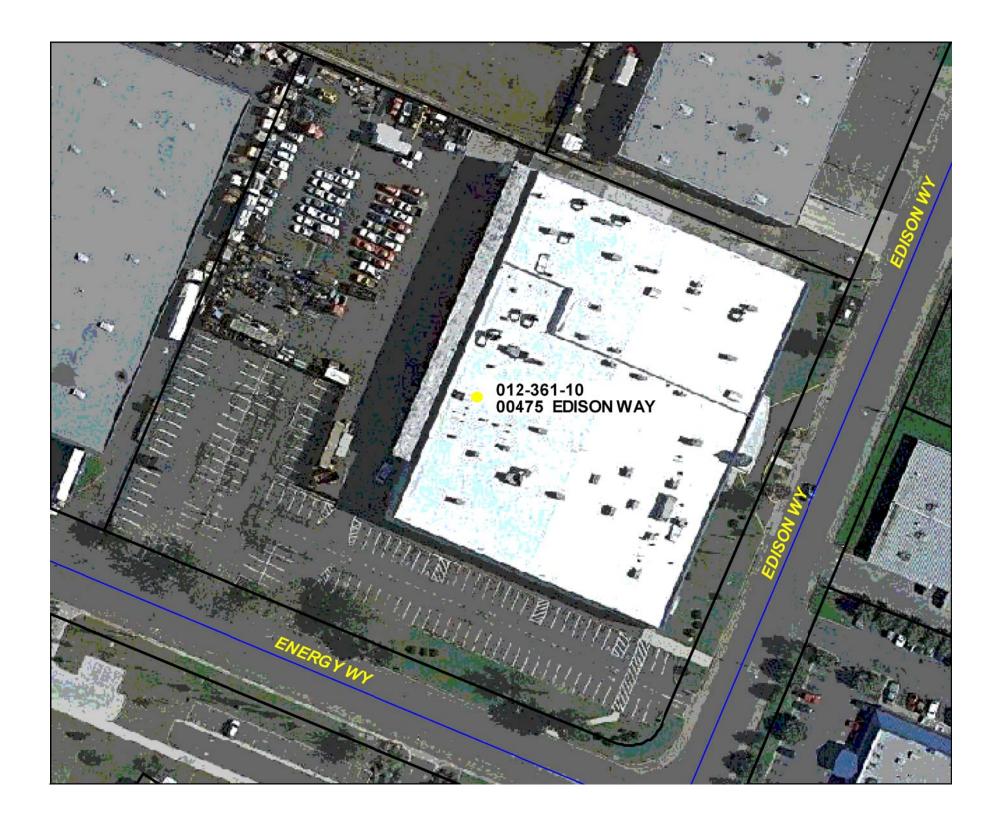

### TRUCKEE MEADOWS COMMUNITY COLLEGE Property Listings for 2010

| Site        | Building / Property                                       | Acres | Year Built/Additions     | Bldg. ASF | GSF     | Water Rights<br>acre/ft | Mineral<br>Rights | Purpose                                                                                  | APN        | Owned/<br>Leased |
|-------------|-----------------------------------------------------------|-------|--------------------------|-----------|---------|-------------------------|-------------------|------------------------------------------------------------------------------------------|------------|------------------|
| Dandini     | 7000 Dandini Blvd<br>Reno, NV                             | 64.9  |                          |           |         | None                    | Unknown           | Main Campus with facility expansion capabilities                                         | 035-012-01 | Owned            |
| Dandini     | Red Mountain                                              | 0 1.0 | 1976/1980/1985/1987/2004 | 155,947   | 249,360 | 110110                  | C.III.II          | General Education                                                                        | 000 012 01 | Owned            |
| Dandini     | Vista                                                     |       | 1992                     | 23,699    | 45,187  |                         |                   | General Education                                                                        |            | Owned            |
| Dandini     | Sierra                                                    |       | 1996                     | 48,902    | 78,386  |                         |                   | General Education                                                                        |            | Owned            |
| Dandini     | Library                                                   |       | 1995                     | 28,220    | 37,116  |                         |                   | Library Services                                                                         |            | Owned            |
| Dandini     | Child Care Center                                         |       | 1992                     | 7,223     | 9,748   |                         |                   | Child Care Services                                                                      |            | Owned            |
| Dandini     | Facilities Services                                       |       | 2003                     | 7,241     | 9,404   |                         |                   | Facilities Services                                                                      |            | Owned            |
| Total       |                                                           | 64.9  |                          | .,        | 429,201 |                         |                   |                                                                                          |            |                  |
| Keystone    | Redfield Performing<br>Arts Center,<br>505 Keystone Ave   | 0     | 1966                     | 8,619     | 11,703  | None                    | n/a               | Performing Arts Education and Presentation                                               |            | Leased<br>Space  |
| Meadowood   | 5250 Niel Road                                            | 2.47  | 1985                     | 34,475    | 46,668  | 2.47                    |                   | Leased to a Commercial<br>Property Management<br>Company                                 | 025-551-09 | Owned            |
| Meadowood   | 5270 Niel Road                                            | 2.55  | 1985                     | 34,475    | 46,668  | 2.08                    |                   | General Education                                                                        | 025-551-09 | Owned            |
| Meadowood   | 3270 Mei Noau                                             | 2.55  | 1905                     | 34,475    | 40,000  | 2.00                    |                   | General Education                                                                        | 023-331-10 | Owned            |
| Meadowood   | 5250 Wild Rose Dr.                                        | 0.77  |                          |           |         | 9.26                    | Unkown            | Vacant                                                                                   | 025-403-09 | Owned            |
| Meadowood   | Wild Rose                                                 | 0.91  |                          |           |         | 9.6                     | Unkown            | Vacant                                                                                   | 025-403-12 | Owned            |
| IGT/ Edison | Applied Technology<br>Center Building<br>475 Edison Way   | 4.8   | 1976                     | 63,963    | 96,296  | None                    | Unknown           | Applied Technology<br>Education Site includes<br>building, storage lot, &<br>parking lot | 012-361-10 | Owned            |
| Redfield-B  | Redfield High-Tech<br>Center for TMCC<br>18600 Wedge Pkwy | 4.59  | 2005                     | 20,765    | 34,542  | 4.12                    | Unknown           | Collaborative 60 acre campus shared with other NSHE colleges.                            | 144-070-17 | Owned            |
|             | Facilities Storage                                        |       |                          |           |         |                         |                   | Furniture / Supplies                                                                     |            | Leased           |
| Reno        | (Panther Valley)                                          | NA    | Feb-03                   | 2,000     | 2,000   | None                    | Unknown           | Storage                                                                                  | NA         | Space            |
| Reno        | TMCC Police<br>Department Storage<br>(Longely Lane)       | NA    | 1-May-07                 | 1,901     | 1,901   | None                    | Unknown           | Storage                                                                                  | NA         | Leased<br>Space  |
|             |                                                           | 80.99 |                          | 433,529   | 665,078 |                         |                   |                                                                                          |            |                  |

## IGT Applied Technology Center

**IGT-Applied Technology Center** 

| SHEET # SCALE: N.T.S.  DATE: 2-8-07 REV: | IGT APPLIED TECHNOLOGY CENTER  475 EDISON WAY RENO, NV | FACILITY SERVICES 7000 DANDINI BLVD. RENO. NEVADA 89512 |
|------------------------------------------|--------------------------------------------------------|---------------------------------------------------------|
|                                          | FIRST FLOOR PLAN                                       |                                                         |