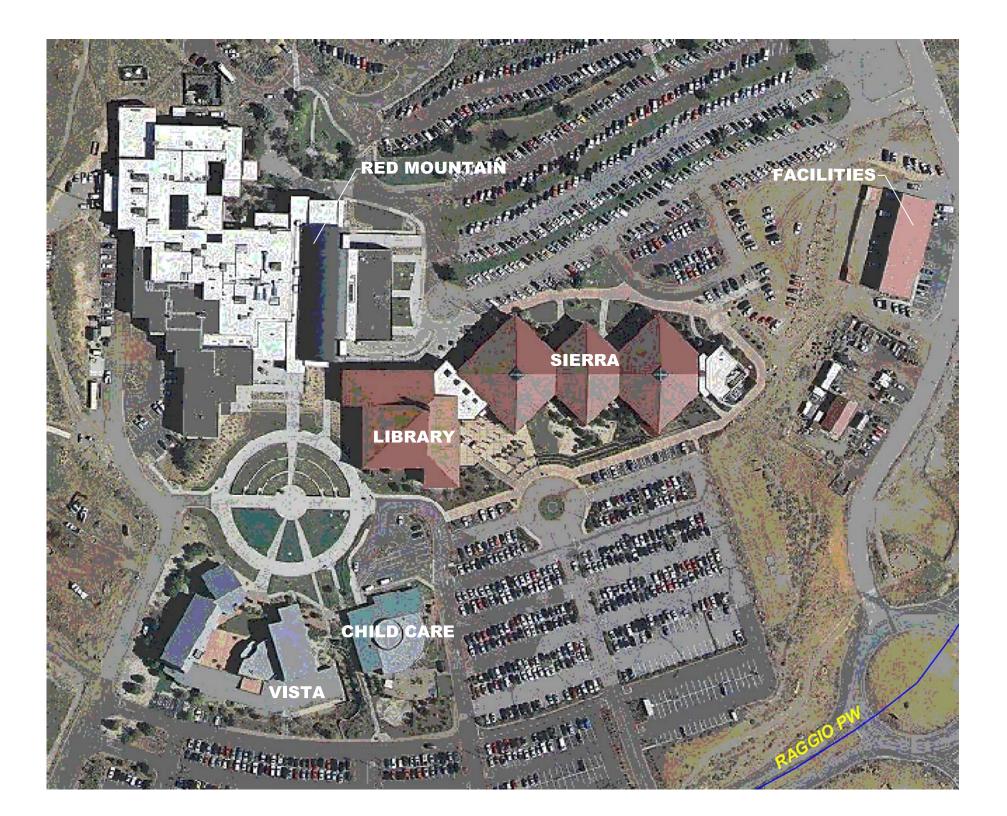

## Dandini Campus

**Danindi Campus** 

Red Mountain Building – Student Services Center

| SHEET# | SCALE: N.T.S.  DATE: 2-8-07  REV: | Red Mountain Building | JOB NAME:   | FACILITY SERVICES<br>7000 DANDINI BLVD.<br>RENO, NEVADA 89512 | A                                      |
|--------|-----------------------------------|-----------------------|-------------|---------------------------------------------------------------|----------------------------------------|
|        |                                   | FOURTH FLOOR PLAN     | SHEET TILE: |                                                               | TMCC Truckee Meadows Community College |