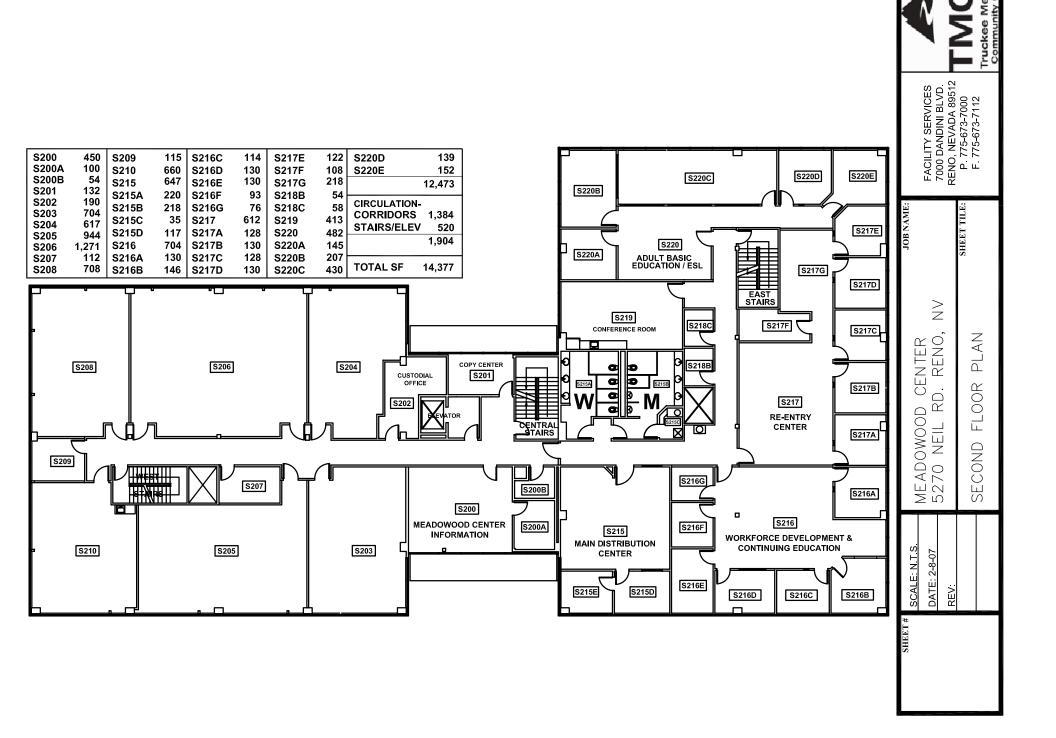

| 470<br>467<br>287                                                           |                       |                                               |                                           | GROSS SQ FT<br>21,063                                                      |

| SHEET# | SCALE: N.T.S.  DATE: 2-8-07  REV: | JOB NAME: IGT APPLIED TECHNOLOGY CENTER 475 EDISON WAY RENO, NV |
|--------|-----------------------------------|-----------------------------------------------------------------|
|        |                                   | SECOND FLOOR PLAN                                               |

FACILITY SERVICES 7000 DANDINI BLVD. RENO, NEVADA 89512 P. 775-673-7000 F. 775-673-7112



### **Meadowood Center**









**Meadowood Center** 











## High Tech Center-Redfield







**High Tech Center at Redfield** 





# Redfield Performing Arts Center





**Redfield Performing Arts Center**